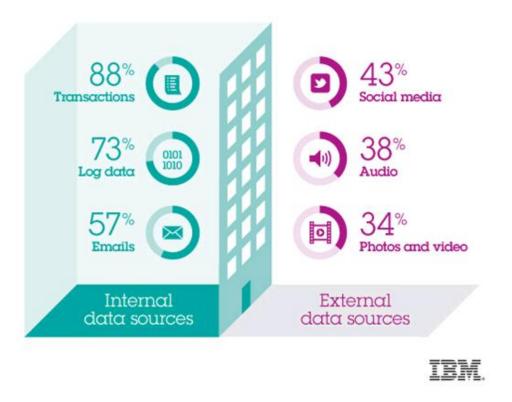

#### Where does big data come from?

Most big data efforts are currently focused on analyzing internal data to extract insights. Fewer organizations are looking at data outside their firewalls, such as social media.