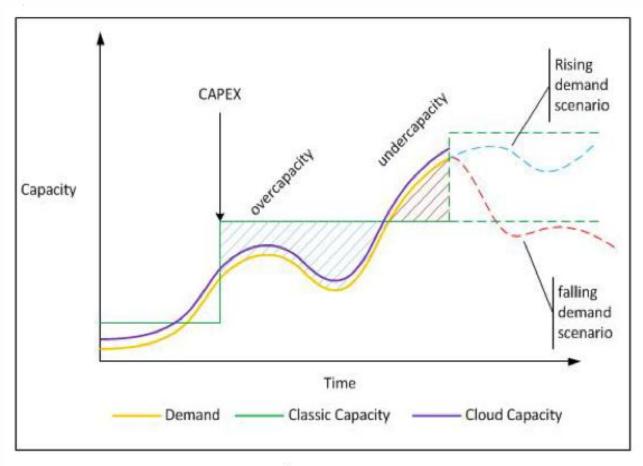

in a multi-tenant environment

The IBM definition:

Cloud (n) On-demand compute with consumptive billing

- On-demand Rapidly provisioned services
- Compute Servers, network, storage, firewalls, load balancing, ancillary services All Multi-tenant or Single-tenant.
- Consumptive billing Turns traditional fixed IT costs into truly variable – monthly or hourly – Capex vs Opex

Virtualization is not Cloud

Virtualization is a component of Cloud, but it does not scale sufficiently.





## Cloud – simply put

- Flexibility
  - Provide hourly and monthly servers to rent
- On-demand
  - Fast Establishment (within minutes)
  - Pay-as-you-go
  - No contract bounded
  - Through the internet
- Single or Multi-tenant





# Why Cloud so Popular?









IRN











## IT knowledge

















Capacity vs Utilization curves<sup>8</sup>





# Short-term Project

#### Buying a new server for a 3-month campaign

VS

#### **Renting a Cloud Server**





# What experience can be enhanced by Cloud?





# Remember 3 things

- Flexibility
- Elasticity
- Speed





The future of retai

| RLG # 1 RUNW                                                                                          | Plexa: Point Of Sale | •                                             |               |                          |        |                   |        |                                              |                |
|-------------------------------------------------------------------------------------------------------|----------------------|-----------------------------------------------|---------