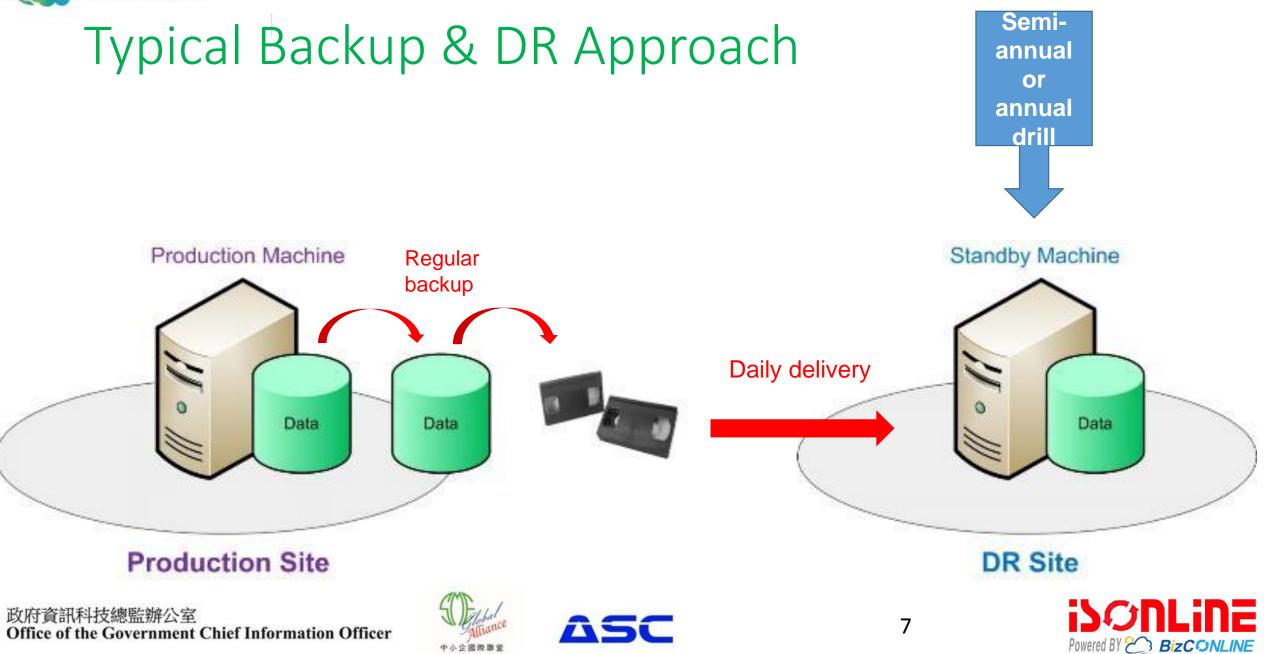

#### Before Our Service

#### Disaster – Rarely Happen?

- 30% of all businesses that have a major fire go out of business within a year. 70% fail within five years. (Home Office Computing Magazine)
- **34% of companies fail to test their tape backups**, and of those that do, 77% have found tape back-up failures.
- 44% of business fail to survive a major fire
- Companies that aren't able to resume operations within ten days (of a disaster hit) are not likely to survive. (Strategic Research Institute)