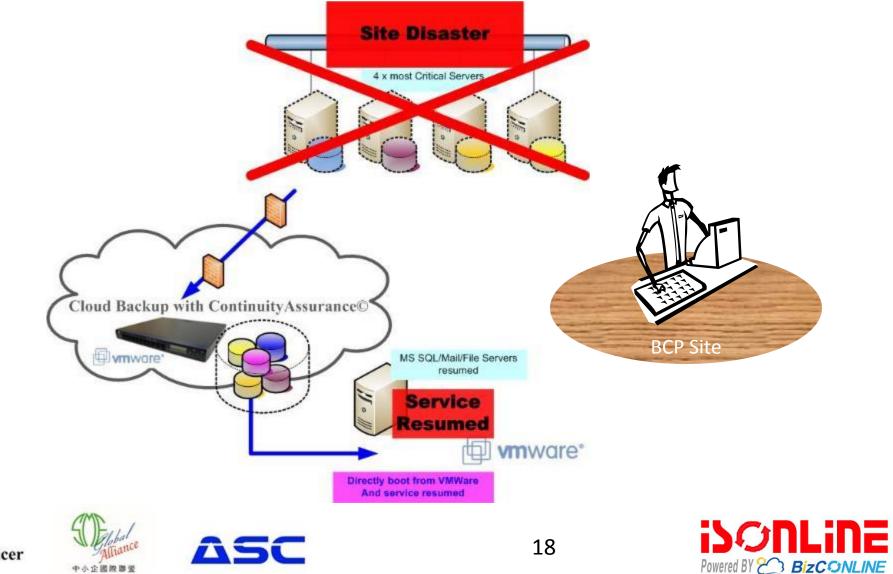

#### Before Our Service

#### Our Backup w/ContinuityAssurance ©

中小企園鏡聯盟

| 😂 BSync(sqlst                          | eed)                                                             |                                                                       | _ @ ×                                      |
|----------------------------------------|------------------------------------------------------------------|-----------------------------------------------------------------------|--------------------------------------------|
| File Edit View                         | v Help                                                           |                                                                       |                                            |
| 🖃 📷 MyBSyn                             | e Primary                                                        | Capacity Used                                                         | Current Activity Status                    |
|                                        | :kupDisk 🛛 🖬 Disk 1:1 (E:\) Delta(24.34                          |                                                                       | Backup success Log Mode                    |
| - El Log                               |                                                                  | 30.00 GB 5.92 GB                                                      | Backup success Log Mode                    |
| Set.                                   | ting                                                             |                                                                       |                                            |
|                                        |                                                                  |                                                                       |                                            |
|                                        |                                                                  |                                                                       |                                            |
|                                        |                                                                  |                                                                       |                                            |
|                                        |                                                                  |                                                                       |                                            |
|                                        |                                                                  |                                                                       |                                            |
|                                        |                                                                  |                                                                       |                                            |
|                                        |                                                                  |                                                                       |                                            |
|                                        |                                                                  |                                                                       |                                            |
|                                        |                                                                  |                                                                       |                                            |
|                                        |                                                                  |                                                                       |                                            |
|                                        |                                                                  |                                                                       |                                            |
|                                        |                                                                  |                                                                       |                                            |
|                                        |                                                                  |                                                                       |                                            |
|                                        |                                                                  |                                                                       |                                            |
|                                        |                                                                  |                                                                       |                                            |
|                                        |                                                                  |                                                                       |                                            |
|                                        |                                                                  |                                                                       | <u> </u>                                   |
|                                        | 2010-10-15 00:04:12 Disk=0, Pe<br>2010-10-15 00:04:12 Disk=0, Pe | rtition=0 Sync Log len = 635872<br>rtition=0 Disk 0. Backup success:1 | elta=576.00 KB; Time=0d00h00m00s; Transfer |
|                                        | 2010-10-15 00:05:09 Disk=1, Pa                                   | rtition=1 Initilizing backup                                          |                                            |
|                                        | 2010-10-15 00:05:09 Disk=1. Pa                                   | rtition=1 Sync Log len = 35904<br>rtition=1 Disk 1:1. Backup succes:  | ; Delta[35.03 KB]; Time[0d00h00m00s]; Tras |
|                                        | 2010-10-15 00:05:12 Disk=0, Pa                                   | rtition=0 Initilizing backup                                          |                                            |
|                                        | 2010-10-15 00:05:12 Disk=0, Pa<br>2010-10-15 00:05:12 Disk=0, Pa | rtition=0 Sync Log len = 425696<br>rtition=0 Disk 0, Backup success:1 | elta=376.34 KB; Time=0d00h00m00s; Transfer |
|                                        |                                                                  |                                                                       |                                            |
|                                        |                                                                  |                                                                       |                                            |
| Ready                                  | 7005                                                             |                                                                       |                                            |
| 760字次印制 计编码 前八 字                       | SOF                                                              |                                                                       |                                            |
| 政府資訊科技總監辦公室                            | Clobance                                                         | ASC                                                                   | 10                                         |
| Office of the Government Chief Informa | ation Officer Allum                                              |                                                                       | TO                                         |