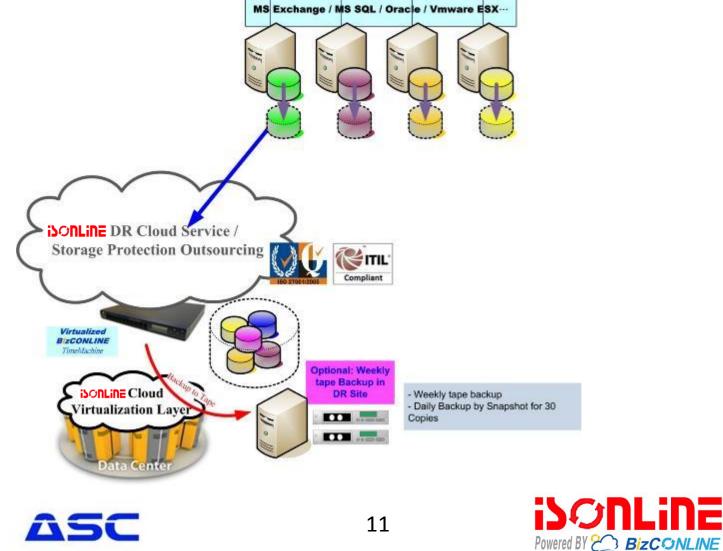

#### Our Cloud Approach – the most economical model MS Exchange / MS SQL / Oracle / Vmware ESX--

中小企圖鏡聯盟

ΠE