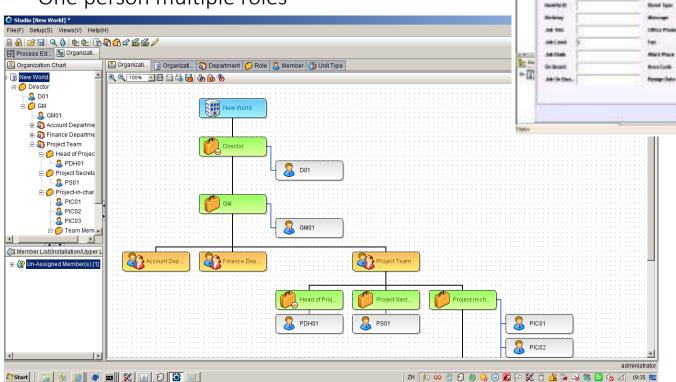

#### **Organization Chart Designer**

- Tree like Organization Chart Designer
- Integrate with HR system
- Integrate with LDAP
- Unlimited hierarchy level
- One role multiple persons
- One person multiple roles