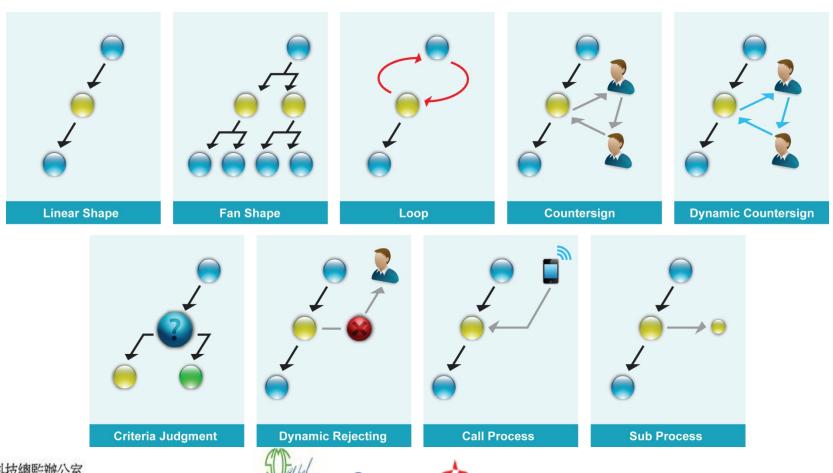

### Workflow Engine

#### Support different types of workflow to meet the complex business need

Workflow Engine