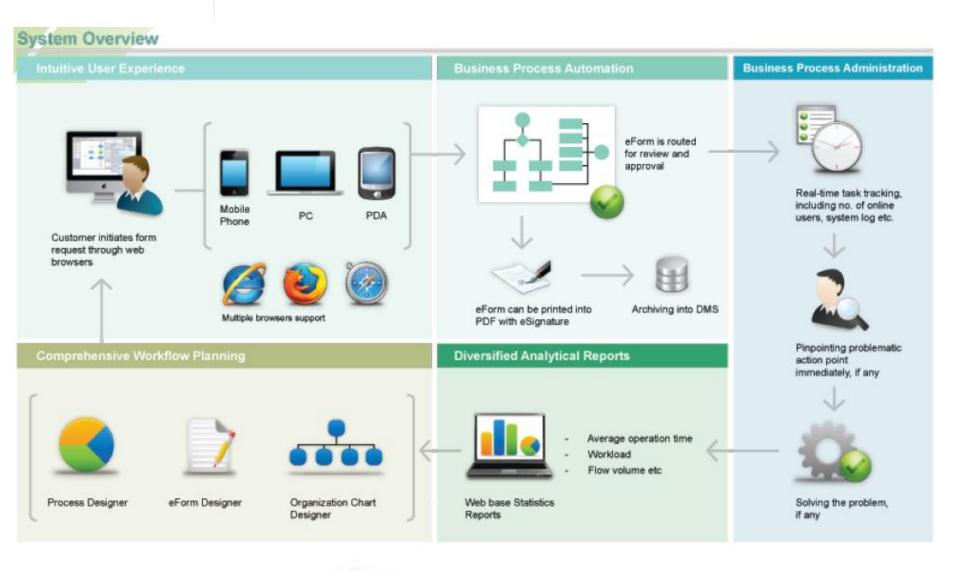

#### Support different types of workflow to meet the complex business need

Workflow Engine

#### Administrator

- 33 ready to use reports
- WYSIWYG Report Designer
- Department / Personal workflow metric

Charting Type | Vertical Bar Plot | 💌

Task Num

Top Newed Root Task

- Workflow statistics
- Workflow time analysis
- Unit Workload analysis