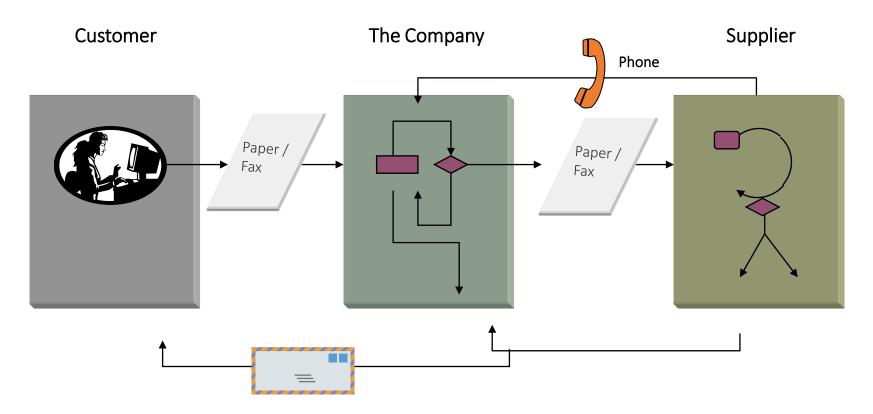

#### After Workflow Automation

Complete End-to End Process Automation

Customer The Company Supplier

#### Shorten the process to 1 to 2 days