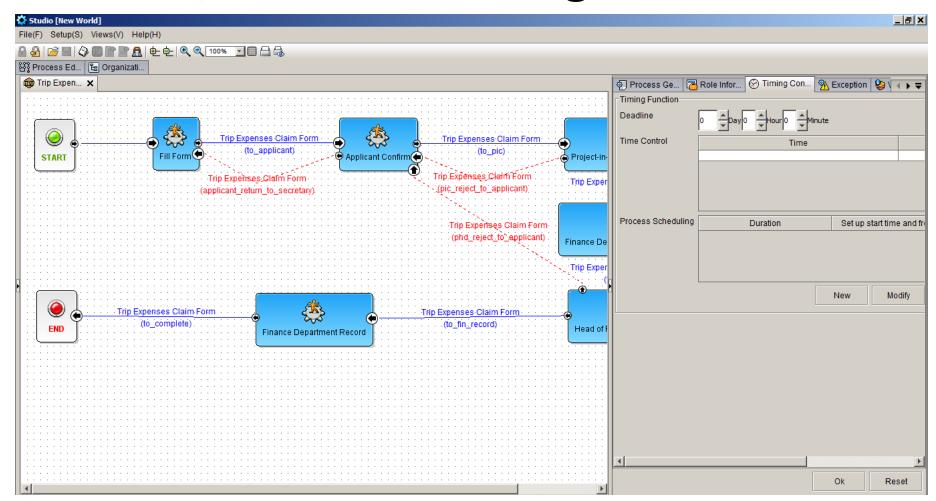

# eForm and Workflow System For Mobile Worker

#### Document and Workflow Management 2.0







#### Agenda

- Introduction
- Solution Overview
- Automatic Data Capture
- Web 2.0 eForm and Workflow
- Web 2.0 Document Management System
- Demonstration
- Q&A







#### **About Asta Systems Limited**

- Leading software provider in Hong Kong
- Over 15 years experience in DMS & Workflow
- Hundreds of customers in HK and Worldwide in

different sectors

Enterprises, Governn

Retail & Distribution,

**Telecommunications** 





### THE CHALLENGE







### The Challenge

Long approval process

















Workflow Management Components







# eForm Designer





# Process Designer





#### **Organization Chart Designer**

- Tree like Organization Chart Designer
- Integrate with HR system
- Integrate with LDAP
- Unlimited hierarchy level
- One role multiple persons
- One person multiple roles







858240 1/8

to Salp, German )

Ja Xa

Blacourse, in

Egi Oppropries Chart A Consequent Chart A Consequent Sign State A Marchael

M. San San Stewa

Chem

1



Office of the Government Chief Information Officer

# Web Client- Mobile approval





## Secure Mobile e-signature





### Workflow Engine

#### Support different types of workflow to meet the complex business need

Workflow Engine





#### Administrator

- 33 ready to use reports
- WYSIWYG Report Designer
- Department / Personal workflow metric

Charting Type | Vertical Bar Plot | 💌

Task Num

Top Newed Root Task