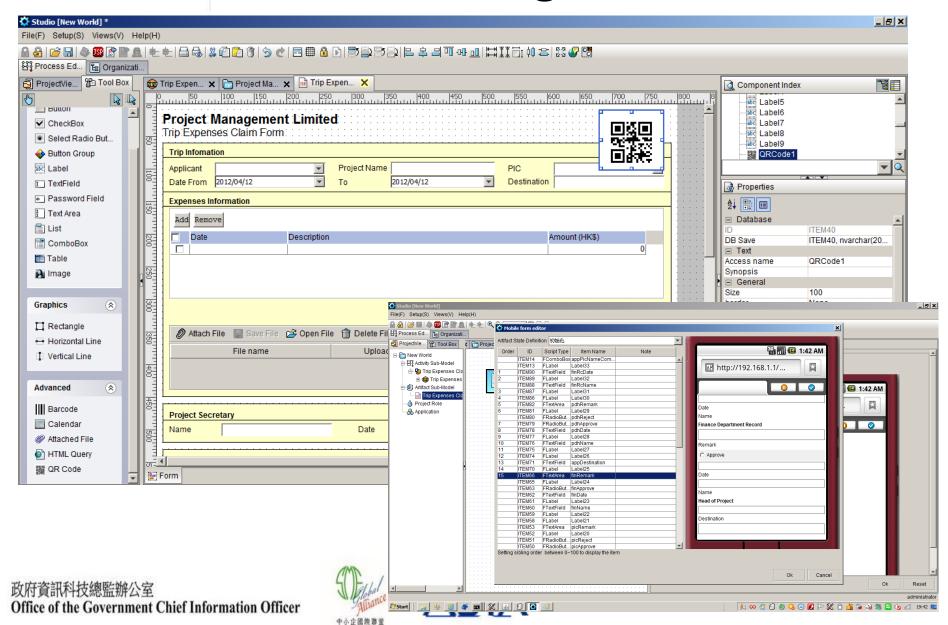

# eForm and Workflow System For Mobile Worker

#### Document and Workflow Management 2.0







#### Agenda

- Introduction
- Solution Overview
- Automatic Data Capture
- Web 2.0 eForm and Workflow
- Web 2.0 Document Management System
- Demonstration
- Q&A







#### **About Asta Systems Limited**

- Leading software provider in Hong Kong
- Over 15 years experience in DMS & Workflow
- Hundreds of customers in HK and Worldwide in

different sectors

Enterprises, Governn

Retail & Distribution,

**Telecommunications** 





### THE CHALLENGE







### The Challenge

Long approval process

















Workflow Management Components







# eForm Designer





# Process Designer





#### **Organization Chart Designer**

- Tree like Organization Chart Designer
- Integrate with HR system
- Integrate with LDAP
- Unlimited hierarchy level
- One role multiple persons
- One person multiple roles







858240 1/8

to Salp, German )

Ja Xa

Blacourse, in

Egi Oppropries Chart A Consequent Chart A Consequent Sign State A Marchael

M. San San Stewa

Chem

1



Office of the Government Chief Information Officer

# Web Client- Mobile approval





## Secure Mobile e-signature





### Workflow Engine

#### Support different types of workflow to meet the complex business need

Workflow Engine





#### Administrator

- 33 ready to use reports
- WYSIWYG Report Designer
- Department / Personal workflow metric

Charting Type | Vertical Bar Plot | 💌

Task