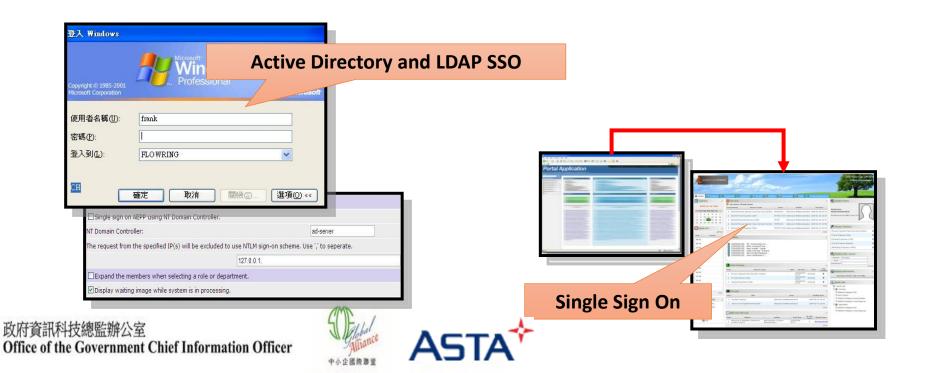

## Software Development Kit

- Used for OS-integrated security
- Integration with Directory Services for user authentication to ensure maximum security
- Synchronizes with directory service for user/group information
- Supports Windows Active Directory and LDAP services
- Supports single sign-on for authentication