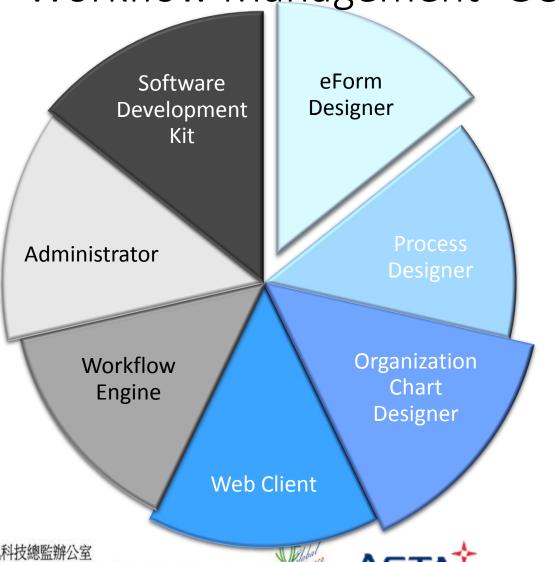

# eForm Designer

# Process Designer

#### **Organization Chart Designer**

- Tree like Organization Chart Designer
- Integrate with HR system
- Integrate with LDAP
- Unlimited hierarchy level
- One role multiple persons
- One person multiple roles

## Software Development Kit

- Used for OS-integrated security
- Integration with Directory Services for user authentication to ensure maximum security
- Synchronizes with directory service for user/group information
- Supports Windows Active Directory and LDAP services
- Supports single sign-on for authentication