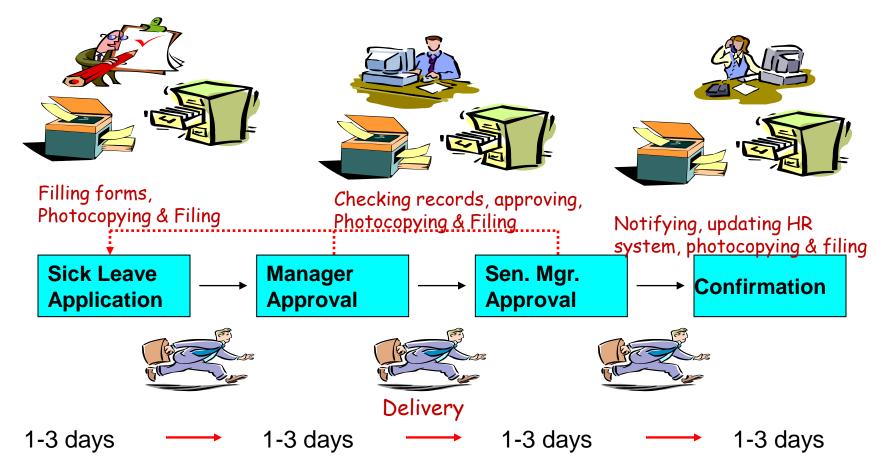

### The Challenge

Long approval process

Workflow Management Components

## Before Workflow Applications

- Fragmented, Partially Automated Processes
- Slow response to rapid changing market

Normally take 5 - 10 days to complete a process

#### Shorten the process to 1 to 2 days