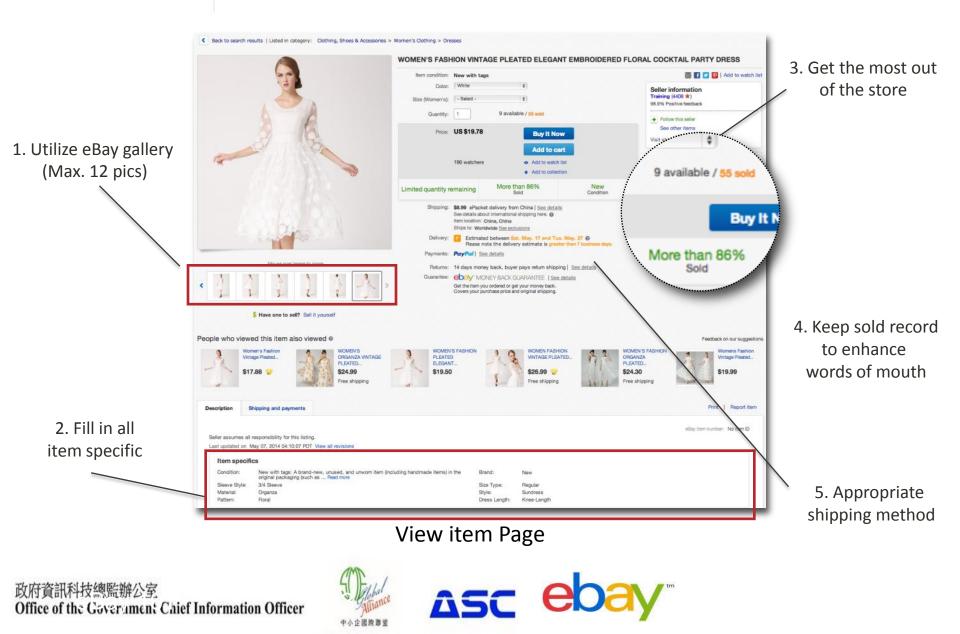

### 1. Photo

#### Size, Pixel requirement

For the best possible display of your listing on all eBay pages, take pictures with a **500** ~1600 pixel dimension on the longest side.

The picture quality requirements **do not allow borders** added to the picture after it was taken. **No seller-added text or artworks**, including such as "Free Shipping" sales information.

### 2. Item Specific

Item specifics provide details about the item you're selling such as **brand**, **size type**, **size**, color, and style. They are at the top of your listing description, making it easy for buyers to view the facts about your item.