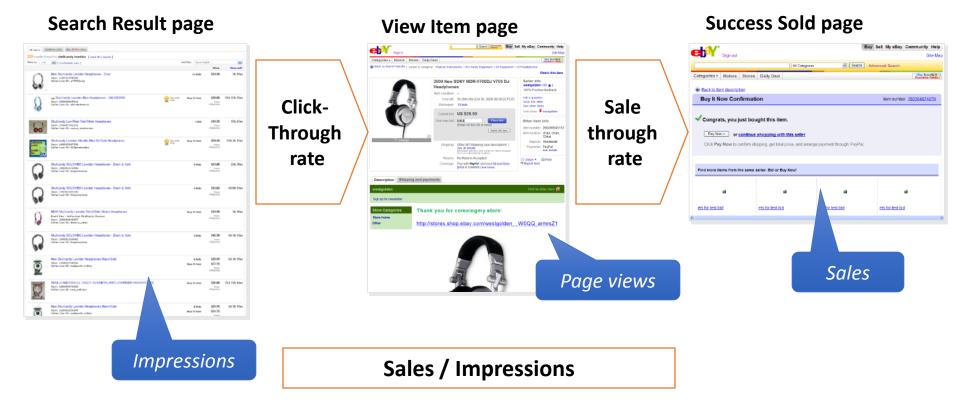

| ¥                                                    |
| Color Remove                             |                                                      |
|                                          | *                                                    |
| Pattern Remove                           |                                                      |
|                                          | ~                                                    |
| Country/Region of Manufa                 |                                                      |
| C - C - C - C - C - C - C - C - C - C -  |                                                      |
| -                                        | · · · ·                                              |













ec-Ship terms and conditions | About eBay | Advertise | Security center | Resolution center | eBay policy | Sitemap | Help | Contact eBay

中小企園換選集

| 每件重量 (克)         | 郵費(港幣\$) |       |        |        |
|------------------|----------|-------|--------|--------|
| 「「「「「「「「」」」(「」」) | 美國       | 加拿大   | 澳洲及紐西蘭 | 英國     |
| 50克或以下           | \$16     | \$35  | \$30   | \$32   |
| 51克 - 100克       | \$21     | \$41  | \$34   | \$36.5 |
| 超過 100克每加 10克另收  |          |       |        |        |
| 101克 - 500克      | \$1.1    | \$1.1 | \$1.0  | \$0.9  |
| 超過 500克每加 10克另收  |          |       |        |        |
| 501克 - 2000克     | \$1.0    | \$1.0 | \$0.9  | \$0.8  |





#### 44間郵局接受市民投寄e-Express服務郵件,包括:

| 香港 (12)                                          | 九龍 (16) | 新界 (16)      |
|-----