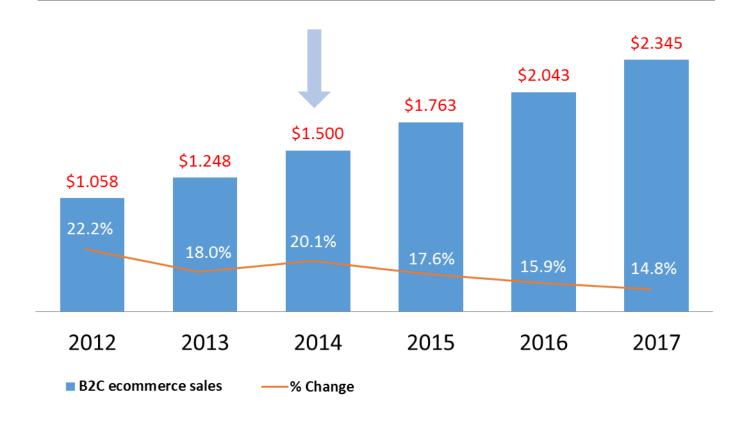

## B2C E-COMMERCE SALE GROWTH WORLDWIDE

**Global B2C Ecommerce Sales to Hit \$1.5 Trillion in 2014** 

\* Source: eMarketer, June 2013