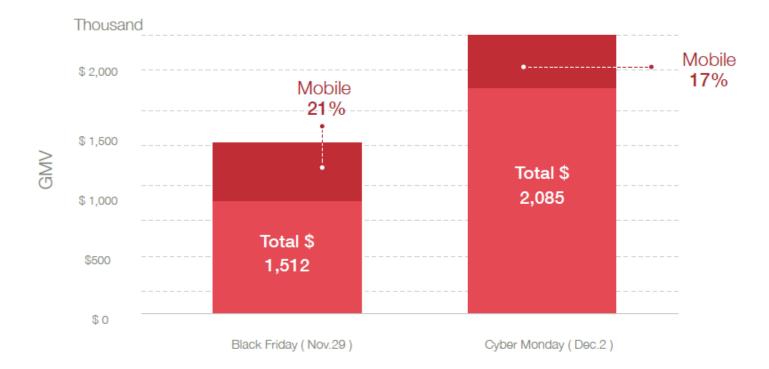

### FESTIVE PERFORMANCE Black Friday (Nov. 29) / Cyber Monday (Dec.2)

U.S. Desktop + Mobile E-Commerce Spending on Cyber Monday **Topped \$2 Billion** (+3% YoY) While Black Friday Surpassed \$1.5 Billion

Source: http://www.comscoredatamine.com/2013/12/u-s-desktop-mobile-e-commerce-spendingon-cyber- monday-topped-2-billion-while-black-friday-surpassed-1-5-billion/

GMV