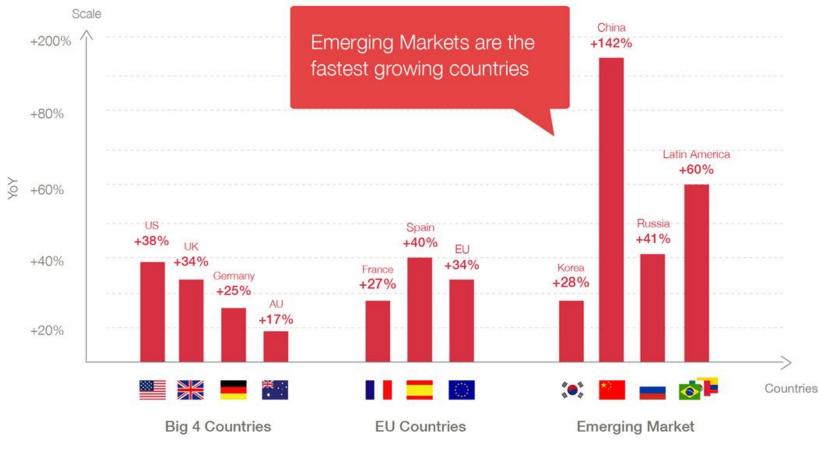

### B2C E-COMMERCE SALE GROWTH WORLDWIDE

Fast Growing B2C E-commerce countries: (Forecast Sales 2013 vs 2016)

\* Source: eMarketer, June 2013