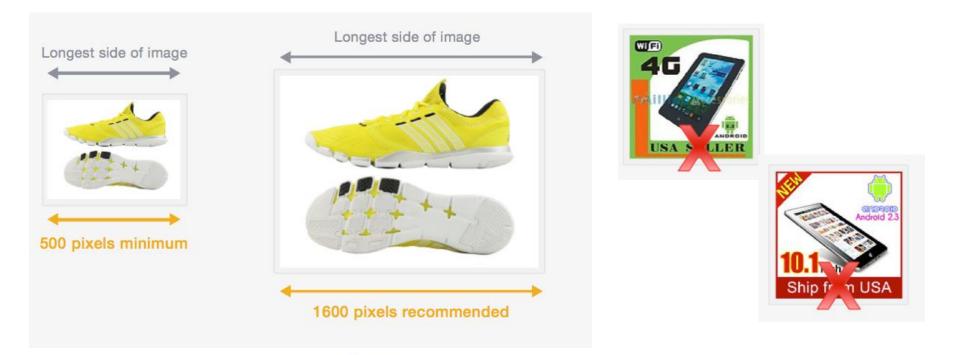

### 1. Photo

#### Size, Pixel requirement

For the best possible display of your listing on all eBay pages, take pictures with a **500** ~1600 pixel dimension on the longest side.

The picture quality requirements **do not allow borders** added to the picture after it was taken. **No seller-added text or artworks**, including such as "Free Shipping" sales information.