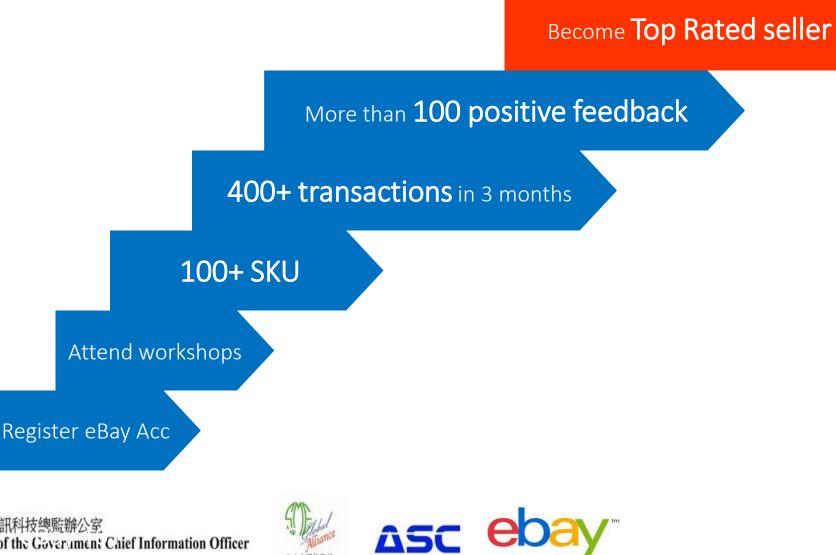

### SUCCESSFUL SELLER ROADMAP

Insertion Fee

### Final Value Fee

Insertion Fee

### Final Value Fee

## SELLING ALLOWANCE

 Account limits allow us to review account activity and confirm certain information from the seller. These limits vary by seller and may be increased based on your overall selling activity.

| Monthly selling limits                   |                             | Edit                          |                |
|------------------------------------------|-----------------------------|-------------------------------|----------------|
| You can sell up to 39,400 items or up to | o HKD 11,364,550.00 per mor | nth, whichever comes first.   |                |
| Your May selling activity                | Items                       | Amount                        |                |
| You have sold                            | 129                         | HKD 22,132.25                 |                |
| You have listed (active)                 | 31071                       | HKD 9,444,943.76              | Available      |
| You can list                             | 8200                        | HKD 1,897,473.99              | Colling limits |
|                                          | Out of 39,400               | Out of HKD 11,364,550.00      | Selling limits |
|                                          | How selling limits work     | Request higher selling limits |                |