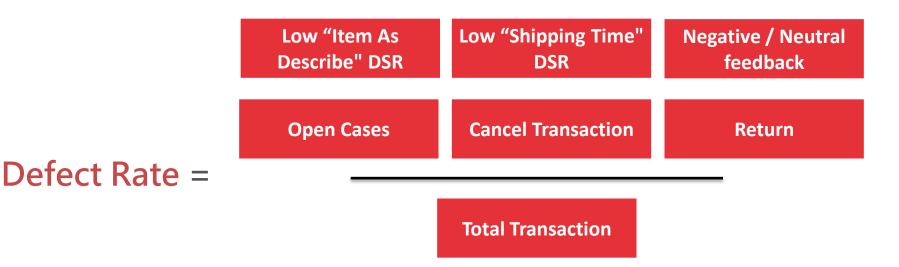

129

140

\*\*\*\*

\*\*\*\*\*

- <u>< 2%</u> (Top Rated)
- <u>< 5%</u> (Above Standard)