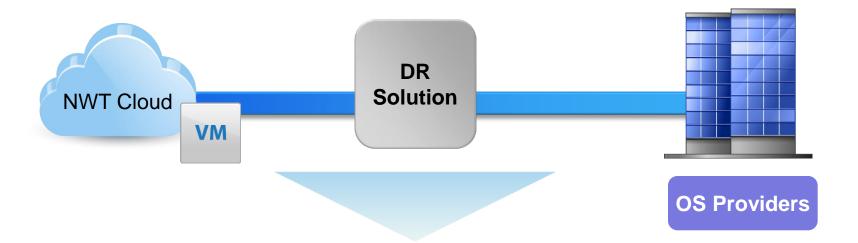

### DR SOLUTION

- Near Real-time recovery
- Heartbeat via NWT Metro Ethernet
- Protects Multi-tier Applications Seamlessly
- Data de-duplication up to 80% and more....