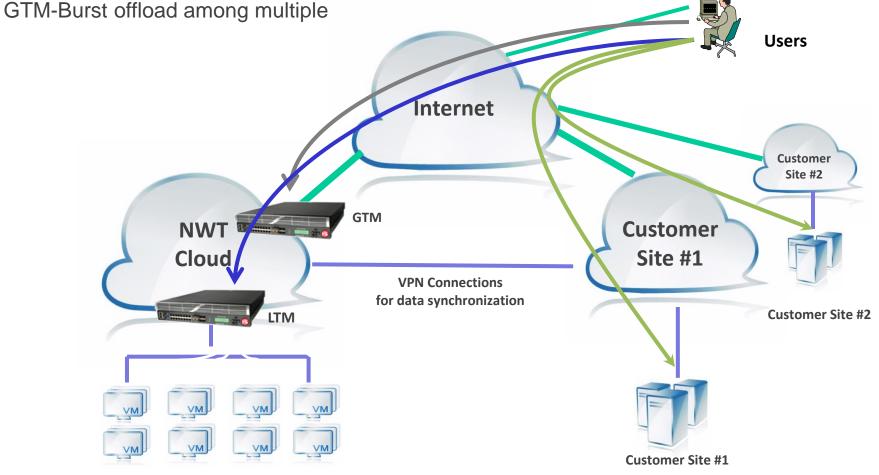

### LOCAL TRAFFIC MANAGEMENT

Cloud bursting service: Burst Up for Unexpected Loading