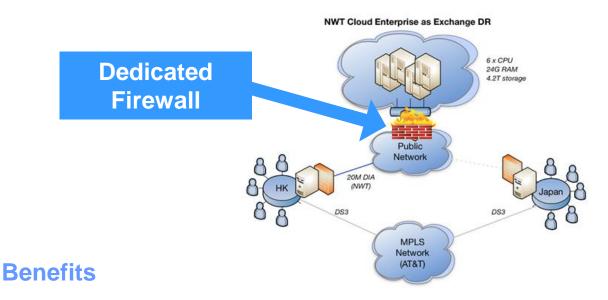

### DEDICATED FIREWALL

Dedicated firewall was provided to be compliance with customer's security requirements

- More cost-effective & flexible on configuration
- Enable customer to configure and fully control their security policy setting