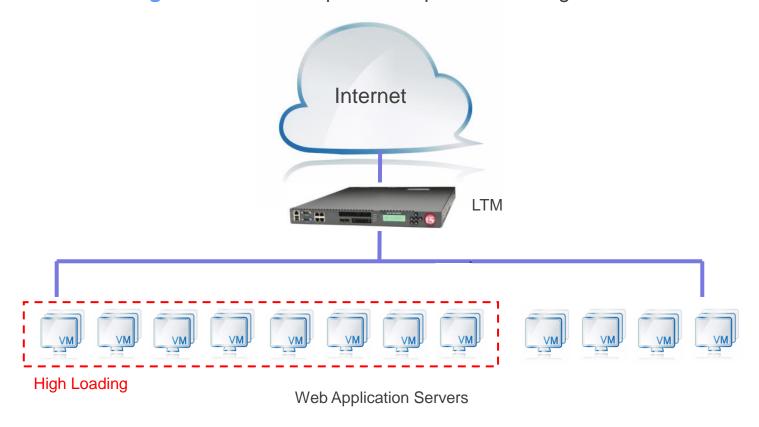

### Load Balancer

- Better utilize the resources by managing the traffic flow into different locations via different paths
- Enhance service availability by load sharing traffic to different sites

### LOCAL TRAFFIC MANAGEMENT

Cloud bursting service: Burst Up for Unexpected Loading