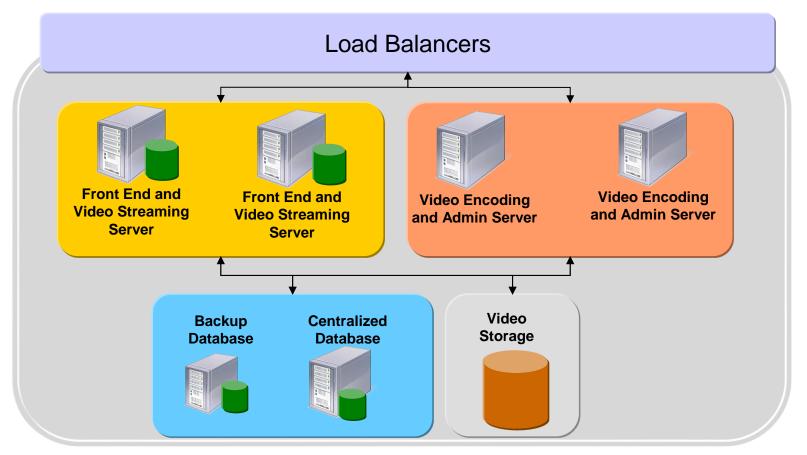

UD ADOPTION**











### KEY FEATURES



**Dedicated Firewall** 



Traffic Management



<u>Video</u> Streaming



CloudMail

And More...









### DEDICATED FIREWALL

Dedicated firewall was provided to be compliance with customer's security requirements



- More cost-effective & flexible on configuration
- Enable customer to configure and fully control their security policy setting









### TRAFFIC MANAGEMENT



### Load Balancer

- Better utilize the resources by managing the traffic flow into different locations via different paths
- Enhance service availability by load sharing traffic to different sites











### LOCAL TRAFFIC MANAGEMENT

Cloud bursting service: Burst Up for Unexpected Loading























### VIDEO STREAMING [

### **System Architecture**



















Other Mail Service Provider



**Dedicated** 

Hybrid Mode

**Dedicated Mode** 

**Industry-Leading Protection** 

**Anti-Spam** 

**Anti-Virus** 

**High Availability** 

政府資訊科技總監辦公室 Office of the Government Chief Information Officer









### **BACKUP SOLUTION**



- High compression rate
- Source-side de-duplication
- Storage level backup
- Delivers a seamless and painless link to cloud storage for backup







## new world telecom®

### DR SOLUTION



- Near Real-time recovery
- Heartbeat via NWT Metro Ethernet
- Protects Multi-tier Applications Seamlessly
- Data de-duplication up to 80% and more....









# CASES SHARING ON SALES & MARKETING PERSPECTIVES