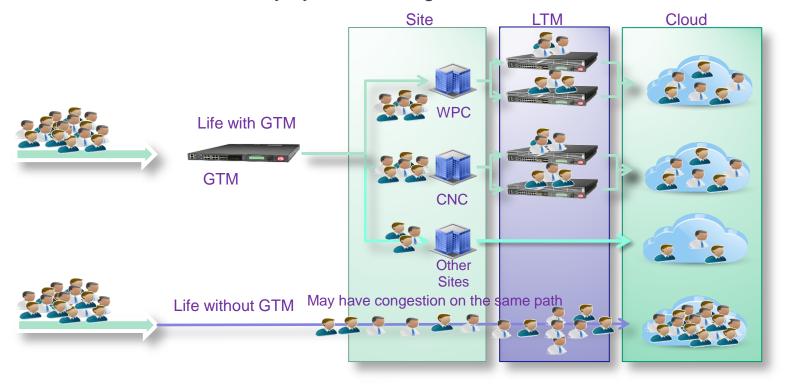

### Load Balancer

- Better utilize the resources by managing the traffic flow into different locations via different paths
- Enhance service availability by load sharing traffic to different sites

### LOCAL TRAFFIC MANAGEMENT

Cloud bursting service: Burst Up for Unexpected Loading