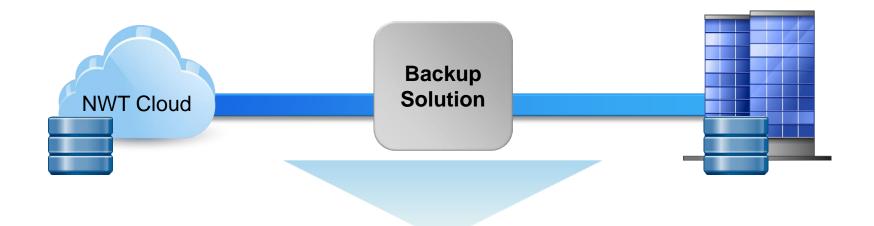

### **BACKUP SOLUTION**

- High compression rate
- Source-side de-duplication
- Storage level backup
- Delivers a seamless and painless link to cloud storage for backup