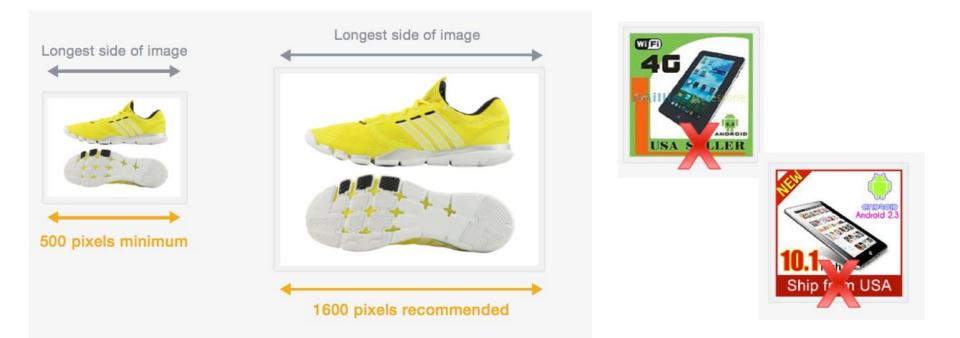

#### Size, Pixel requirement

For the best possible display of your listing on all eBay pages, take pictures with a **500** ~**1600 pixel** dimension on the longest side.

The picture quality requirements **do not allow borders** added to the picture after it was taken. **No seller-added text or artworks**, including such as "Free Shipping" sales information.