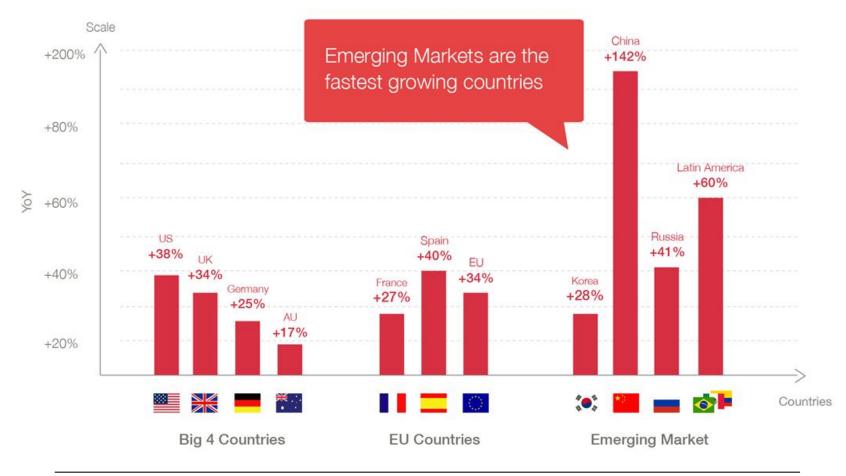

### B2C E-COMMERCE SALE GROWTH WORLDWIDE

Fast Growing B2C E-commerce countries: (Forecast Sales 2013 vs 2016)

\* Source: eMarketer, June 2013