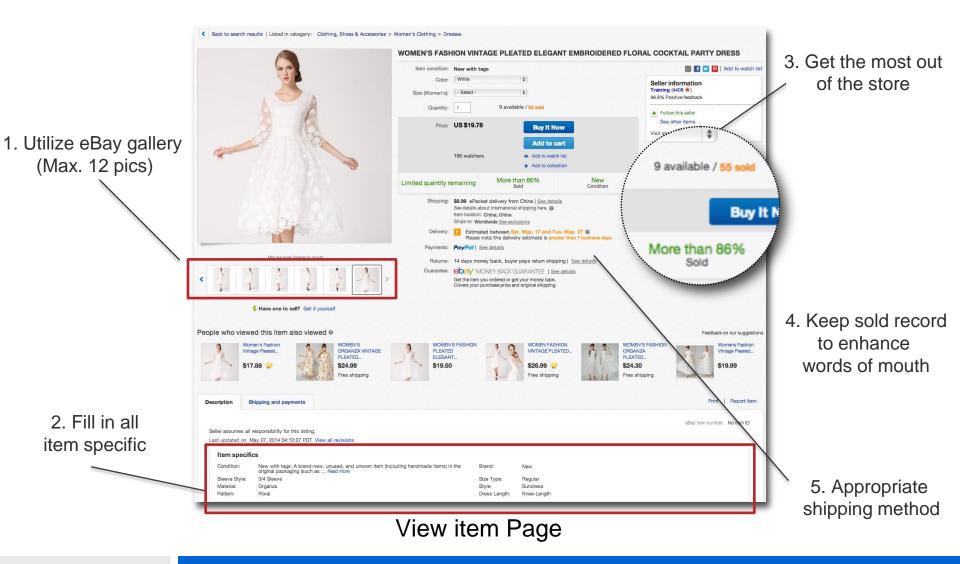

#### COMPETITIVE LISTING STANDARD 1. <u>Photo</u>

#### Size, Pixel requirement

For the best possible display of your listing on all eBay pages, take pictures with a **500** ~**1600 pixel** dimension on the longest side.

The picture quality requirements **do not allow borders** added to the picture after it was taken. **No seller-added text or artworks**, including such as "Free Shipping" sales information.

#### 2. Item Specific

Item specifics provide details about the item you're selling such as **brand**, **size type**, **size**, **color**, **and style**. They are at the top of your listing description, making it easy for buyers to view the facts about your item.