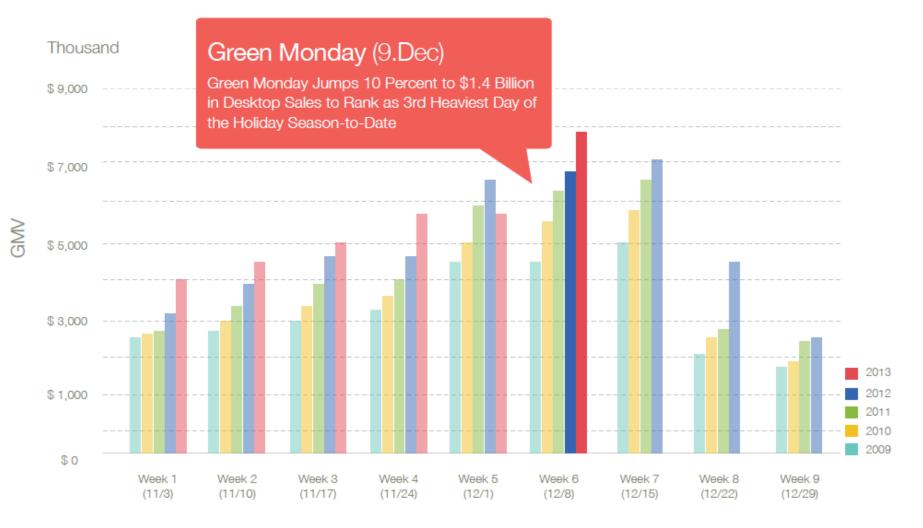

#### FESTIVE PERFORMANCE

Source: http://www.ebayinc.com/in\_the\_news/factsheets