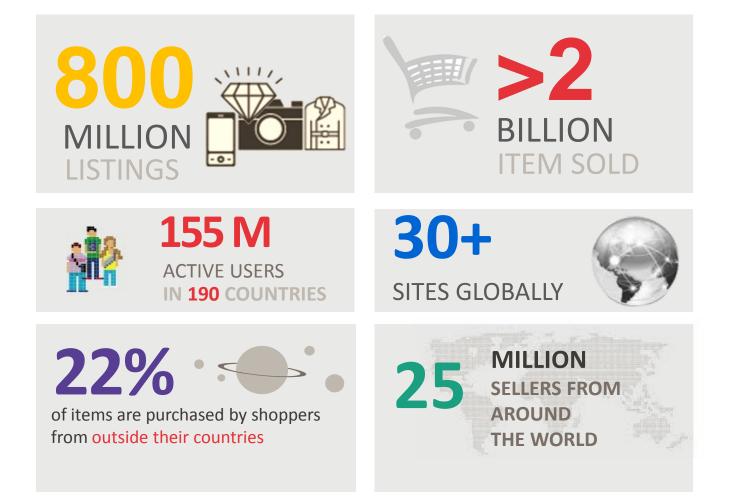

#### EBAY MARKETPLACE HIGHLIGHT

#### EBAY LEADS IN MOBILE

282M Mobile Application Downloads

## 190 Countries

US\$13B 2012 Mobile GMV

## US\$22B in 2013