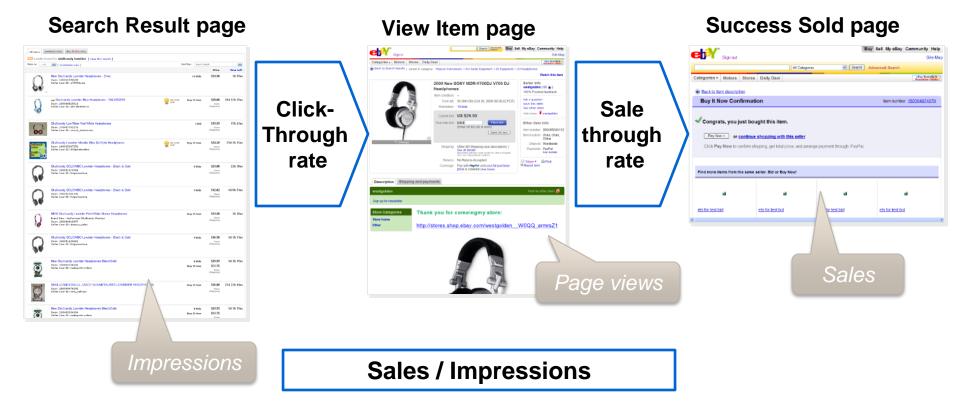

remium  | Anchor   |
|------------------------------|----------|------------------|----------|----------|
| Subscription fee             | \$0.00   | \$19.95          | \$59.95  | \$199.95 |
| Free-insertion-fee listings  | 50       | 150              | 500      | 2500     |
| Auction insertion fees       | \$1.50   | \$0.00           | \$0.00   | \$0.00   |
| Fixed price insertion fees   | \$0.00   | \$0.00           | \$0.00   | \$0.00   |
| Auction final value fees     | \$240.00 | \$216.00         | \$216.00 | \$216.00 |
| Fixed price final value fees | \$0.00   | \$0.00           | \$0.00   | \$0.00   |
| Total estimated fees:        | \$241.50 | <b>\$2</b> 35.95 | \$275.95 | \$415.95 |

#### Total estimated sales\*: \$2,200.00

\*Based on the numbers you entered

### **BEST MATCH**





# SHIPPING SOLUTION



### ecShip – Shipping solution to US

http://shippingtool.ebay.com.hk



powered by PUSHAUCTION

ec-Ship terms and conditions | About eBay | Advertise | Security center | Resolution center | eBay policy | Sitemap | Help | Contact eBay

| 每件重量 (克)        | 郵費(港幣\$) |       |        |        |  |
|-----------------|----------|-------|--------|--------|--|
| 中川里里 (元)        | 美國       | 加拿大   | 澳洲及紐西蘭 | 英國     |  |
| 50克或以下          | \$16     | \$35  | \$30   | \$32   |  |
| 51克 - 100克      | \$21     | \$41  | \$34   | \$36.5 |  |
| 超過 100克每加 10克另收 |          |       |        |        |  |
| 101克 - 500克     | \$1.1    | \$1.1 | \$1.0  | \$0.9  |  |
| 超過 500克每加 10克另收 |          |       |        |        |  |
| 501克 - 2000克    | \$1.0    | \$1.0 | \$0.9  | \$0.8  |