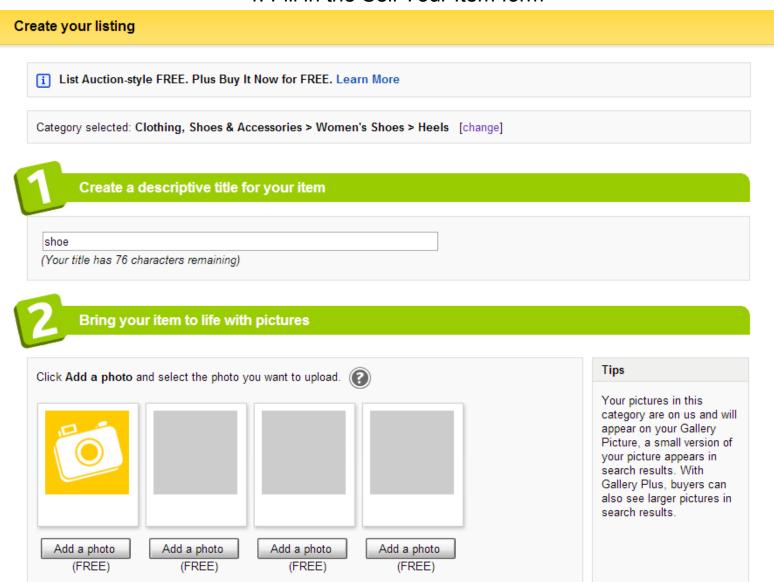

egories        | Browse categories                                                                              |             |
| Clothing, Sho                             | isting in the category that you select.<br>es & Accessories<br>Shoes > Heels<br>ees > Athletic |             |
| Women's                                   | oes > Casual<br>Shoes > Flats & Oxfords<br>Shoes > Sandals & Flip Flops                        |             |
| _                                         | Shoes > Athletic<br>Shoes > Boots                                                              | •           |
| Tip: Reach more buy<br>Categories you hav | ers by selecting two categories. (Fees apply)<br>e selected                                    |             |



#### 4. Fill in the Sell Your Item form





#### Search Result Page







### WHEN YOUR ITEM SOLD







#### COMPETITIVE LISTING STANDARD 1. <u>Photo</u>

#### Size, Pixel requirement

For the best possible display of your listing on all eBay pages, take pictures with a **500** ~**1600 pixel** dimension on the longest side.

The picture quality requirements **do not allow borders** added to the picture after it was taken. **No seller-added text or artworks**, including such as "Free Shipping" sales information.





#### 2. Item Specific

Item specifics provide details about the item you're selling such as **brand**, **size type**, **size**, **color**, **and style**. They are at the top of your listing description, making it easy for buyers to view the facts about your item.

| JPC