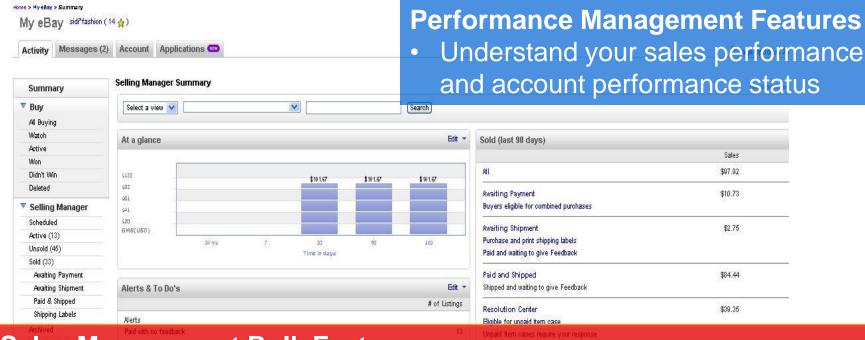

# SELLING MANAGER (FREE)

http://pages.ebay.com/selling\_manager

### **Sales Management Bulk Features**

To Do's Block bidders

- Relist multiple sold and unsold listings
- Send feedback to multiple buyers
- File, track and manage multiple unpaid items & Final Value Fee requests