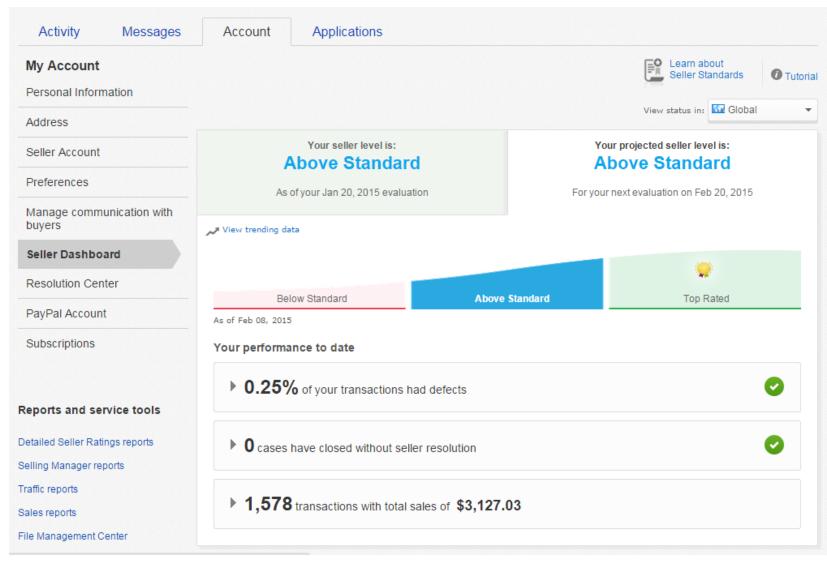

### FEEDBACK PROFILE

### Feedback profile

| Training | ( 415 🚖 ) | ٦ |
|----------|-----------|---|
|----------|-----------|---|

Positive Feedback (last 12 months): 100% [How is Feedback percentage calculated?] Member since: Jul-18-07 in Hong Kong

# This member is a **Top-rated seller**Consistently receives highest buyers' ratings

Ships items quickly

 Has earned a track record of excellent service

Learn more

| Recent Feedback ratings (last 12 months) ? |          |         |          |           |  |
|--------------------------------------------|----------|---------|----------|-----------|--|
|                                            |          | 1 month | 6 months | 12 months |  |
| 0                                          | Positive | 8       | 59       | 169       |  |
| $\odot$                                    | Neutral  | 0       | 0        | 0         |  |
| 0                                          | Negative | 0       | 0        | 0         |  |

| Detailed seller ratings     | (last 12 months)  | ?                    |
|-----------------------------|-------------------|----------------------|
| Criteria                    | Average<br>rating | Number of<br>ratings |
| Item as described           | *****             | 128                  |
| Communication               | ****              | 130                  |
| Shipping time               | ****              | 129                  |
| Shipping and handling charg | es ★ ★ ★ ★ 🔺      | 140                  |