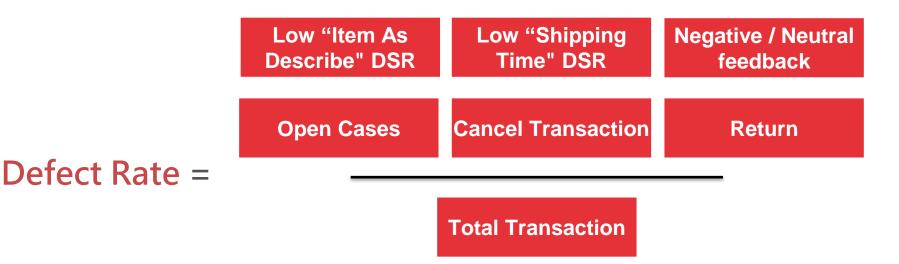

## SELLING ALLOWANCE

 Account limits allow us to review account activity and confirm certain information from the seller. These limits vary by seller and may be increased based on your overall selling activity.

| Monthly selling limits                  |                             | Edit<br>T                     |                |
|-----------------------------------------|-----------------------------|-------------------------------|----------------|
| You can sell up to 39,400 items or up t | o HKD 11,364,550.00 per mor | th, whichever comes first.    |                |
| Your May selling activity               | Items                       | Amount                        |                |
| You have sold                           | 129                         | HKD 22,132.25                 |                |
| You have listed (active)                | 31071                       | HKD 9,444,943.76              | Available      |
| You can list                            | 8200                        | HKD 1,897,473.99              | Solling limite |
|                                         | Out of 39,400               | Out of HKD 11,364,550.00      | Selling limits |
|                                         | How selling limits work     | Request higher selling limits |                |