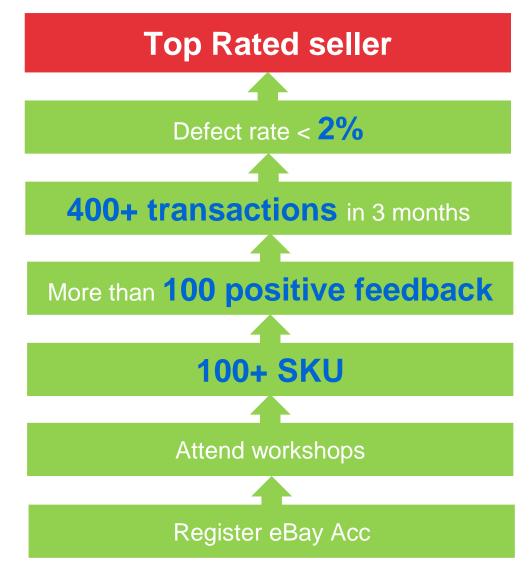

| No                 | Yes                | Yes                | Yes          | Yes                | Yes                           |
| Returns<br>(Undeliverable)     | Optional           | Optional           | Optional           | Optional     | Optional           | Yes                           |
| Enrollment                     | Normination        | Normination        | Normination        | Normination  | Normination        | Normination                   |
| Remarks                        | -                  | -                  | -                  | -            | -                  | Value-added options available |



### **EBAY SOLUTIONS**



Selling



Shipping

| • |  |
|---|--|
|   |  |
| _ |  |
|   |  |

#### After sale service







### SUCCESSFUL SELLER ROADMAP





### FEEDBACK PROFILE

### Feedback profile

| Training | ( 415 🚖 ) | ٦ |
|----------|-----------|---|
|----------|-----------|---|

Positive Feedback (last 12 months): 100% [How is Feedback percentage calculated?] Member since: Jul-18-07 in Hong Kong

# This member is a **Top-rated seller**Consistently receives highest buyers' ratings

Ships items quickly

 Has earned a track record of excellent service

Learn more

| Recent Feedback ratings (last 12 months) ? |          |         |          |           |  |
|--------------------------------------------|----------|---------|----------|-----------|--|
|                                            |          | 1 month | 6 months | 12 months |  |
| 0                                          | Positive | 8       | 59       | 169       |  |