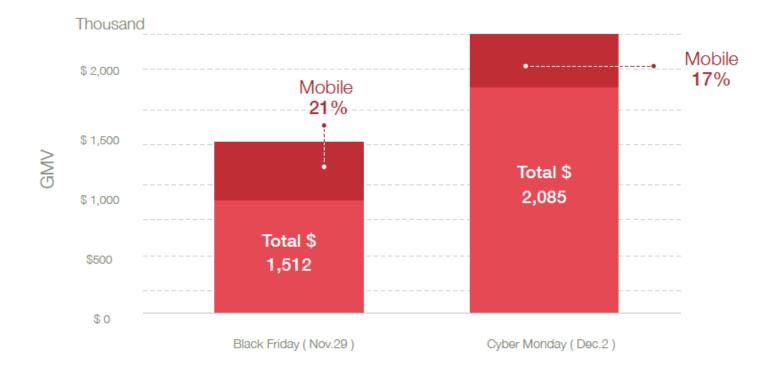

### FESTIVE PERFORMANCE

#### Black Friday (Nov. 29) / Cyber Monday (Dec.2)

U.S. Desktop + Mobile E-Commerce Spending on Cyber Monday **Topped \$2 Billion** (+3% YoY) While Black Friday Surpassed \$1.5 Billion

Source: http://www.comscoredatamine.com/2013/12/u-s-desktop-mobile-e-commerce-spendingon-cyber- monday-topped-2-billion-while-black-friday-surpassed-1-5-billion/