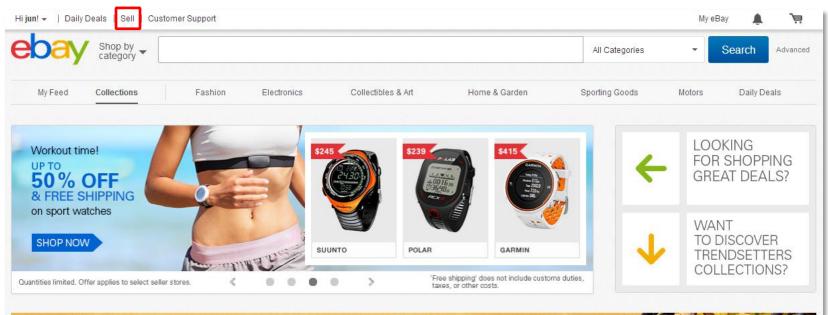

Your May selling activity               | Items                       | Amount                        |                |
| You have sold                           | 129                         | HKD 22,132.25                 |                |
| You have listed (active)                | 31071                       | HKD 9,444,943.76              | Available      |
| You can list                            | 8200                        | HKD 1,897,473.99              | Solling limite |
|                                         | Out of 39,400               | Out of HKD 11,364,550.00      | Selling limits |
|                                         | How selling limits work     | Request higher selling limits |                |





#### 1. Choose your listing country





1. Sell an item



#### Today's Top Collection

#### Glamour the Italian Way

Cobbled streets, piercing blue skies, hot Italian days, delicious cuisine. Italy is a place where dreams come true. The real fashion capital of glamour, so you must dress the part. Epitomise Italian style and douse yourself with chic









te this

you?

#### 2. Search the category

| art a new listing                                                                                                                                   |                                            |                   |                                                                                                                    |                      |            |                        |
|--------------------------------------------------------