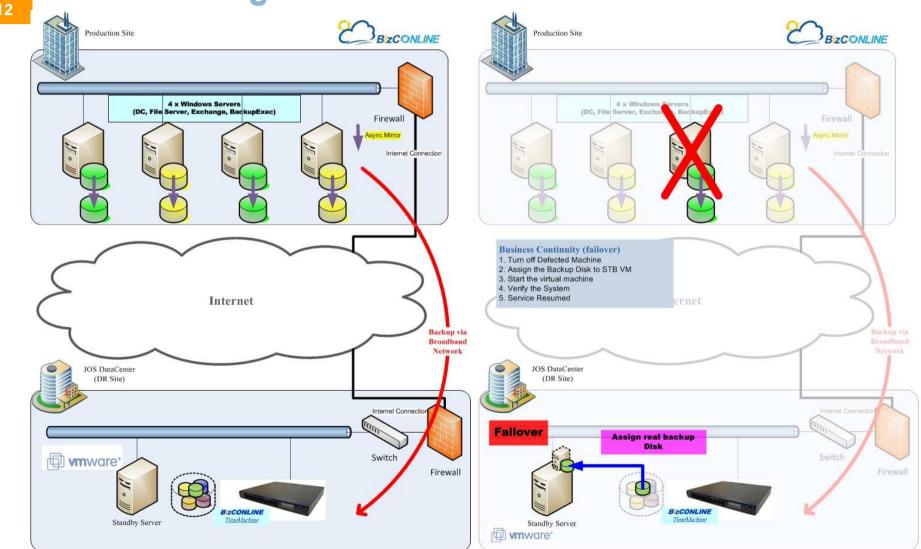

# RESULT

- ✓ High price performance
- ✓ Peace of mind with daily drill notification
- ✓ Shortened RTO and

**Solution Diagram** 