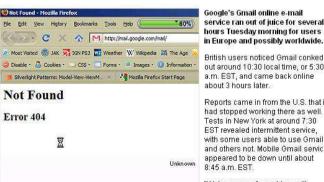

Gmail Experiences Worldwide Crash Tuesday, February 24, 2009 FOX NEWS

A screen grab from an anonymous user's Gmail login during the

e-mail outage in February

in Europe and possibly worldwide. British users noticed Gmail conked out around 10:30 local time, or 5:30 a.m. EST, and came back online

Print

Reports came in from the U.S. that it had stopped working there as well. Tests in New York at around 7:30 EST revealed intermittent service. with some users able to use Gmail and others not. Mobile Gmail service appeared to be down until about 8:45 a.m. EST.

"We're aware of a problem with Gmail affecting a small subset of users," read a posting at 5:46 a.m.