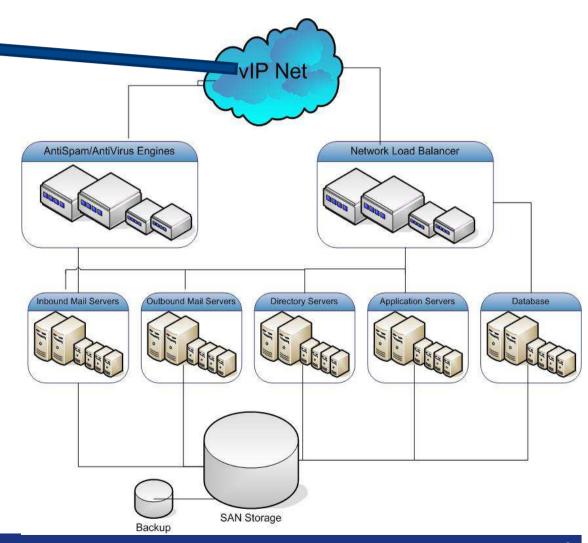

## World-class Data Center

TeamWorks'
 email hosting
 service is
 supported by our
 ISO certified
 data centers on
 the backend with
 fully redundant
 facilities, high
 level security
 and 24x7
 manpower
 support