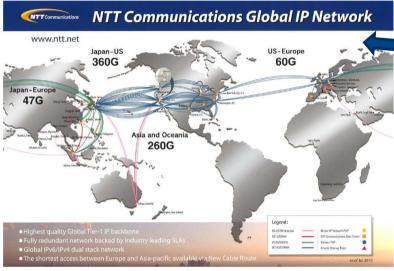

- NTT Com Asia vIP-Net (Premium Bandwidth)
- TeamWorks (Redundant infrastructure)

- Global Tier 1 Network with largest Trans-Pacific bandwidth
- Seamless global IP connection using a single Autonomous System (AS) for routing stability
- Monthly average round-trip packet transmission (Latency) from Hong Kong to NTT Communications Global IP Network

| Region       | Latency |  |
|--------------|---------|--|
| HK-Japan     | 95ms    |  |
| HK-Singapore | 95ms    |  |
| HK-Taiwan    | 95ms    |  |
| HK-US        | 280ms   |  |