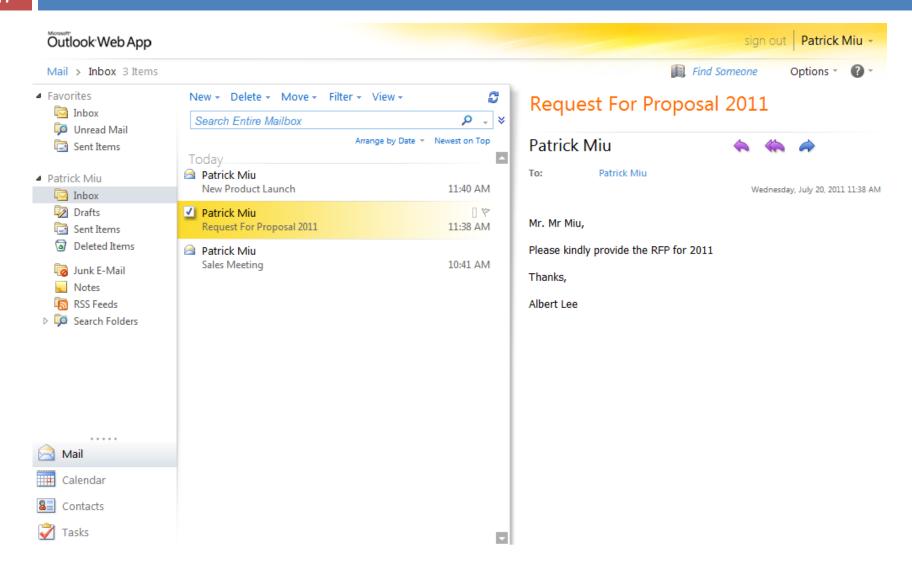

nd support) by TTAsia's Exchange Specialist

#### Perfect Companion to Outlook 2010

- Manage Multiple email accounts to check and send email for other Exchange accounts, Hotmail, Gmail and more with Outlook
- Contact Lists with the option of viewing recent email, attachment and scheduled meeting.
- Conversation view lets you see all related sent or received emails with the same subject line so you can track a conversation from start to finish with one click
- At-a-glace viewing of free/busy time, shared calendars and calendar delegation make scheduling meetings and resources easier than ever.
- View attachments even if you don't have the installed software with web-ready document viewing
- MailTips informative messages displayed to user when composing message

#### Hosted Exchange - OWA



#### Hosted Exchange - Activesync



## Hosted Exchange - Mobile Policy





#### Wireless Synchronization



#### SyncMail - Groupware



## SyncMail – Ajax WebMail



#### SyncMail – Feature-Rich User Setting



#### SyncMail – ActiveSync





#### SyncMail - Auto Migration



#### SyncMail – Other Features

- Multi-language User Interface
- Remote POP
- Import and Export Contact List
- Support iCal access
- Contact search
- Context search
- Distribution List
- Automatic Mail Forwarding & Email Rule
- Vacation message
- Auto reply
- Support SSL
- Support SMTP Special Port

#### Service Level Agreement



#### Other Cloud Solutions





#### WebBasic - Company Portal



#### Nimsoft – Network Monitoring



#### Other Managed Services

- Web Hosting
- Domain Hosting
- VPS
- Microsoft Lyn