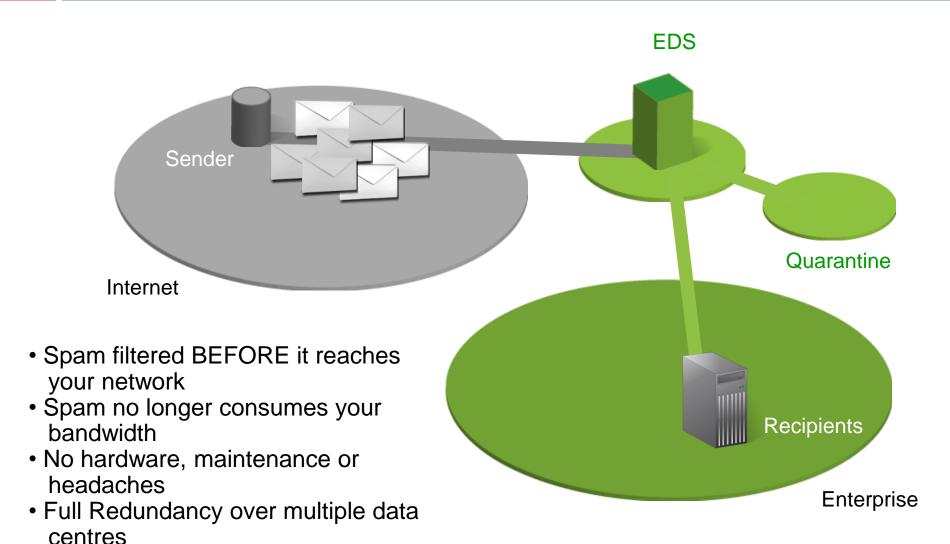

#### Sentry EDS - Comprehensive Filtering

#### Statistical Filtering Content and Attachment Filtering **Industry Heuristics Keyword filtering Proprietary Heuristics** Attachment filtering **Reputation Analysis** Archive file integrity filtering **URL** filtering HTML content protection Reputation-based RBL filtering Fraud Protection Unfiltered Clean email email Virus and Worm Filters **Email Attck Protection Primary Filters** Domain level black and white lists Denial of Service (DoS) Attack Protection Sentry proprietary worm Distributed black lists filtering Directory Harvest Attack (DHA) Protection Recipient deny lists Multiple Industry leading