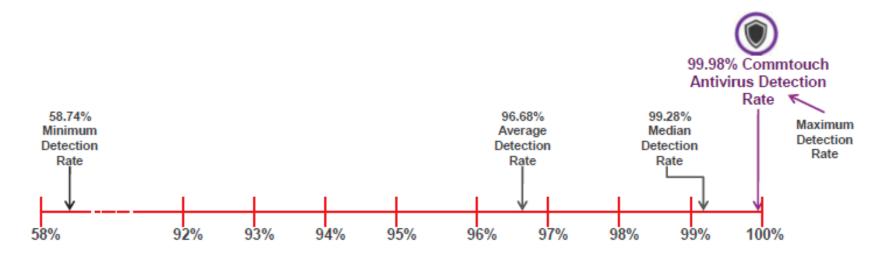

#### Sentry EDS - Commtouch Command AV Test Result

#### Compared with other 31 AV products in the market. Commtouch Command AV placed 1st

#### ABOUT AV-TEST

The testing was performed by AV-Test GmbH, a leading service provider for IT security testing and consultancy services operating worldwide. AV-Test has more than 15 years of experience in the area of antivirus research and

data security. Each year AV-Test GmbH performs more than 2,500 product tests of anti-virus, antispyware, personal firewalls and related products on behalf of vendors, integrators (OEM), corporate users and magazines.