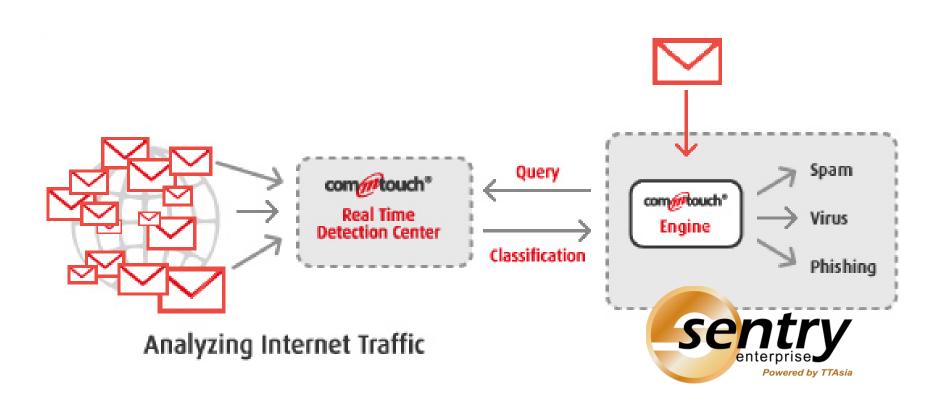

User-level black and white lists

and blocking

Spam beacon and web bug detection

#### Sentry EDS - Comprehensive Filtering

#### Statistical Filtering Content and Attachment Filtering **Industry Heuristics Keyword filtering Proprietary Heuristics** Attachment filtering **Reputation Analysis** Archive file integrity filtering **URL** filtering HTML content protection Reputation-based RBL filtering Fraud Protection Unfiltered Clean email email Virus and Worm Filters **Email Attck Protection Primary Filters** Domain level black and white lists Denial of Service (DoS) Attack Protection Sentry proprietary worm Distributed black lists filtering Directory Harvest Attack (DHA) Protection Recipient deny lists Multiple Industry leading

Anti-virus

## Sentry EDS – Using Commtouch RPD technology



#### Sentry EDS – Commtouch OEM partners



## Service Providers T. Online Google MET/NET @webroot rediff.com









mynet











#### Sentry EDS – Comparison

#### Comparison of Leading Anti-Spam Solutions



Source: A Comparative Analysis of Leading Anti-Spam Solutions, Osterman Research.

#### Sentry EDS - Commtouch Command AV Test Result

#### Compared with other 31 AV products in the market. Commtouch Command AV placed 1st



#### ABOUT AV-TEST

The testing was performed by AV-Test GmbH, a leading service provider for IT security testing and consultancy services operating worldwide. AV-Test has more than 15 years of experience in the area of antivirus research and



data security. Each year AV-Test GmbH performs more than 2,500 product tests of anti-virus, antispyware, person