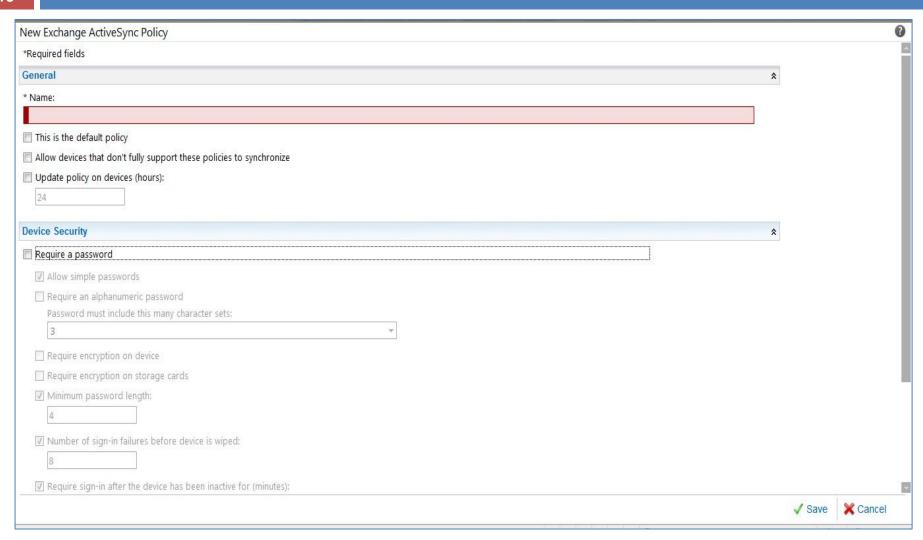

ook 2010

- Manage Multiple email accounts to check and send email for other Exchange accounts, Hotmail, Gmail and more with Outlook
- Contact Lists with the option of viewing recent email, attachment and scheduled meeting.
- Conversation view lets you see all related sent or received emails with the same subject line so you can track a conversation from start to finish with one click
- At-a-glace viewing of free/busy time, shared calendars and calendar delegation make scheduling meetings and resources easier than ever.
- View attachments even if you don't have the installed software with web-ready document viewing
- MailTips informative messages displayed to user when composing message

#### Hosted Exchange - OWA



#### Hosted Exchange - Activesync



## Hosted Exchange - Mobile Policy





#### Wireless Synchronization



#### SyncMail - Groupware



## SyncMail – Ajax WebMail



#### SyncMail – Feature-Rich User Setting



#### SyncMail – ActiveSync





#### SyncMail - Auto Migration



#### SyncMail – Other Features

- Multi-language User Interface
- Remote POP
- Import and Export Contact List
- Support iCal access
- Contact search
- Context search
- Distribution List
- Automatic Mail Forwarding & Email Rule
- Vacation message
- Auto reply
- Support SSL
- Support SMTP Special Port

#### Service Level Agreement



#### Other Cloud Solutions





#### WebBasic - Company Portal



#### Nimsoft – Network Monitoring



#### Other Managed Services

- Web Hosting
- Domain Hosting
- VPS
- Microsoft Lync 2010
- IVRS Service
- Collocation/Dedicated Server
- Dedicated Leased Lin