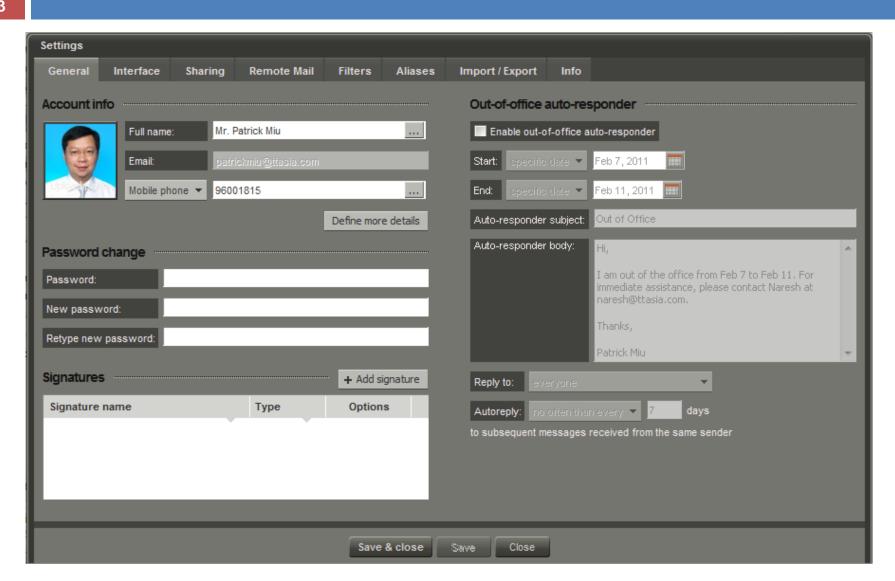

act Lists with the option of viewing recent email, attachment and scheduled meeting.
- Conversation view lets you see all related sent or received emails with the same subject line so you can track a conversation from start to finish with one click
- At-a-glace viewing of free/busy time, shared calendars and calendar delegation make scheduling meetings and resources easier than ever.
- View attachments even if you don't have the installed software with web-ready document viewing
- MailTips informative messages displayed to user when composing message

#### Hosted Exchange - OWA



#### Hosted Exchange - Activesync



## Hosted Exchange - Mobile Policy





#### Wireless Synchronization



#### SyncMail - Groupware



## SyncMail – Ajax WebMail



#### SyncMail – Feature-Rich User Setting



#### SyncMail – ActiveSync





#### SyncMail - Auto Migration



#### SyncMail – Other Features

- Multi-language User Interface
- Remote POP
- Import and Export Contact List
- Support iCal access
- Contact search
- Context search
- Distribution List
- Automatic Mail Forwarding & Email Rule
- Vacation message
- Auto reply
- Support SSL
- Support SMTP Special Port

#### Service Level Agreement



#### Other Cloud Solutions





#### WebBasic - Company Portal



#### Nimsoft – Network Monitoring



#### Other Managed Services

- Web Hosting
- Domain Hosting
- VPS
- Microsoft Lync 2010
- IVRS Service
- Collocation/Dedicated Server
- Dedicated Leased Line
- Network Maintenance and Management
- 7x24 Support Centre

#### Government, Swire & Hotels





























#### Industrial