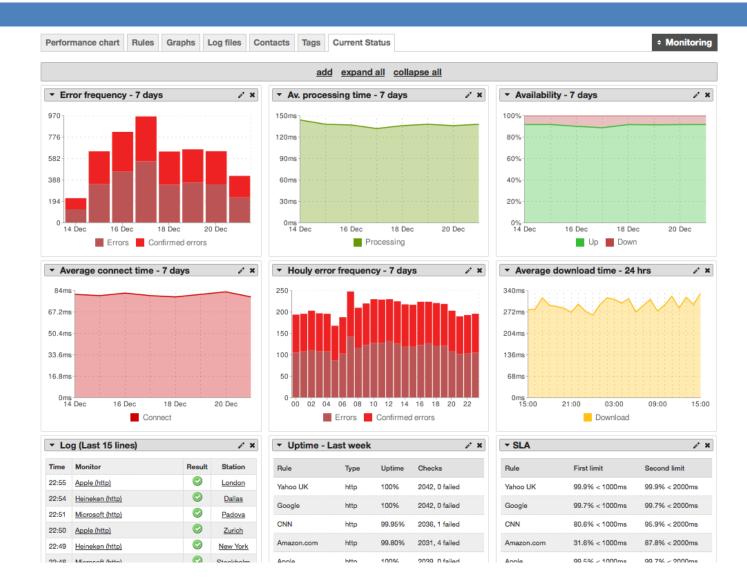

ive messages displayed to user when composing message

#### Hosted Exchange - OWA



#### Hosted Exchange - Activesync



## Hosted Exchange - Mobile Policy





#### Wireless Synchronization



#### SyncMail - Groupware



## SyncMail – Ajax WebMail



#### SyncMail – Feature-Rich User Setting



#### SyncMail – ActiveSync





#### SyncMail - Auto Migration



#### SyncMail – Other Features

- Multi-language User Interface
- Remote POP
- Import and Export Contact List
- Support iCal access
- Contact search
- Context search
- Distribution List
- Automatic Mail Forwarding & Email Rule
- Vacation message
- Auto reply
- Support SSL
- Support SMTP Special Port

#### Service Level Agreement



#### Other Cloud Solutions





#### WebBasic - Company Portal



#### Nimsoft – Network Monitoring



#### Other Managed Services

- Web Hosting
- Domain Hosting
- VPS
- Microsoft Lync 2010
- IVRS Service
- Collocation/Dedicated Server
- Dedicated Leased Line
- Network Maintenance and Management
- 7x24 Support Centre

#### Government, Swire & Hotels





























#### Industrial & Retail















旭日實業有限公司 Early Light Industrial Co., Ltd.















#### Service & China

#### Panasonic ideas for life





















#### Non-Profit & Education

























#### **Channel Partners**











#### Case Study



 Customization of Sentry EDS Login Page, Console and SQR with Airport Authority logo and links



 Using TTAsia's Hosted Exchange 2010 platform to provide Good For Enterprise Mobile Device Management solution

#### Case Study



 Using Sent