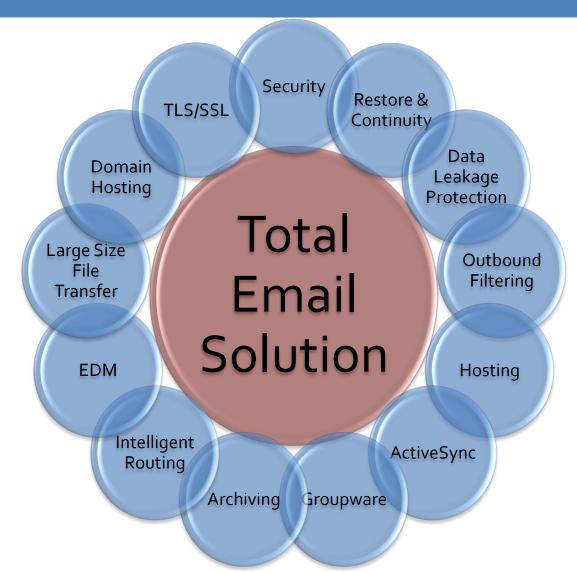

#### One-Stop Service

- End-to-End Service from planning, provisioning, migration to support by a dedicated email specialist
- Total Email Solution EDM, Domain Hosting, Routing, Archiving, Encryption, Large Size File Transfer, etc.