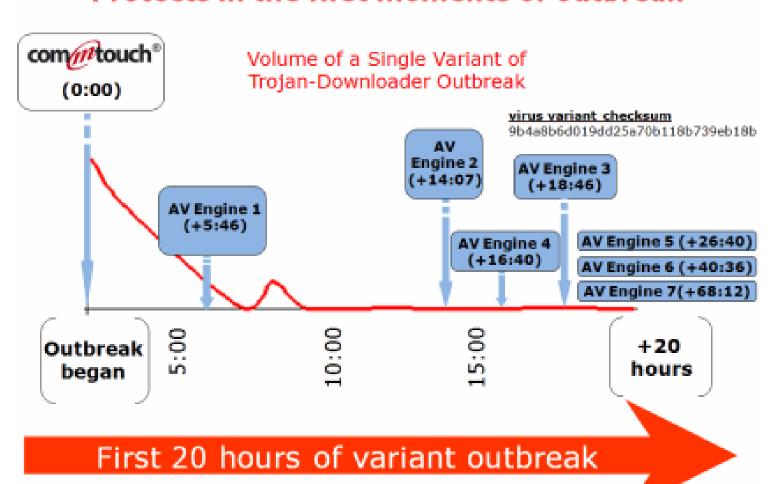

Leading Anti-Spam Solutions



Source: A Comparative Analysis of Leading Anti-Spam Solutions, Osterman Research.

#### Sentry EDS - Commtouch Command AV Test Result

#### Compared with other 31 AV products in the market. Commtouch Command AV placed 1st



#### ABOUT AV-TEST

The testing was performed by AV-Test GmbH, a leading service provider for IT security testing and consultancy services operating worldwide. AV-Test has more than 15 years of experience in the area of antivirus research and



data security. Each year AV-Test GmbH performs more than 2,500 product tests of anti-virus, antispyware, personal firewalls and related products on behalf of vendors, integrators (OEM), corporate users and magazines.

#### **Zero-Hour Protection**

#### Protects in the first moments of outbreak



#### Sentry EDS – Other Key Features

- Unique Policy-Based Engine is introduced in Sentry EDS 4th generation system. It provides high flexibility to tackle threats for your company.
- Real Time Message Tracking allows IT Administrator to trace all mails that go through the gateway. SMTP transaction log is available.
- Scanning Report Card enables IT Administrator to effectively review scanning results
- Powerful Real Time Graphical Reports
- Mail Restore service, storing your incoming email in the event of your email server mail serve failure

#### Sentry EDS – Other Key Features

- Mail Continuity service act as a stand-by webmail in the event of mail server down
- Outbound Email Filtering prevents sending of virus,
   spam or unwanted email from your mail server
- Email Archiving allo