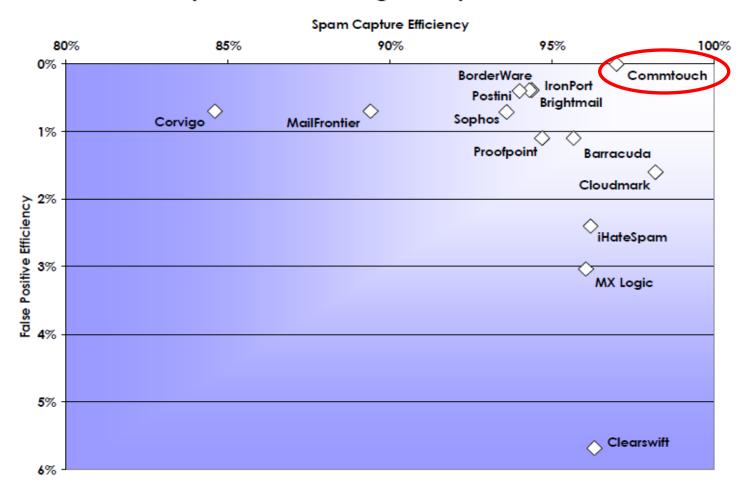

#### Sentry EDS – Comparison

#### Comparison of Leading Anti-Spam Solutions

Source: A Comparative Analysis of Leading Anti-Spam Solutions, Osterman Research.