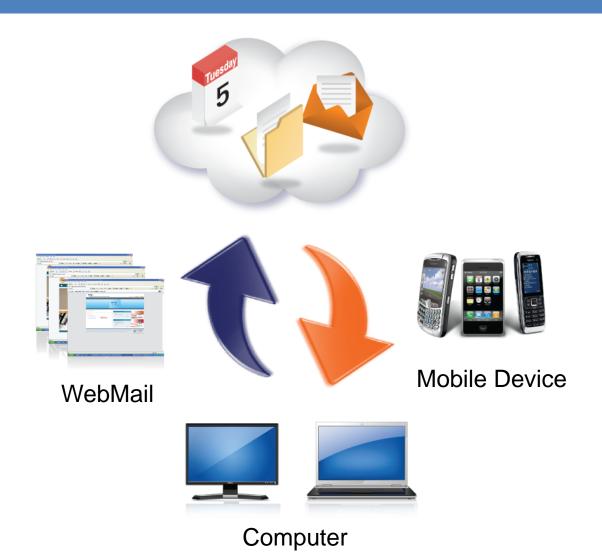

ccounts to check and send email for other Exchange accounts, Hotmail, Gmail and more with Outlook
- Contact Lists with the option of viewing recent email, attachment and scheduled meeting.
- Conversation view lets you see all related sent or received emails with the same subject line so you can track a conversation from start to finish with one click
- At-a-glace viewing of free/busy time, shared calendars and calendar delegation make scheduling meetings and resources easier than ever.
- View attachments even if you don't have the installed software with web-ready document viewing
- MailTips informative messages displayed to user when composing message

#### Hosted Exchange - OWA



#### Hosted Exchange - Activesync



## Hosted Exchange - Mobile Policy





#### Wireless Synchronization



#### SyncMail - Groupware



## SyncMail – Ajax WebMail



#### SyncMail – Feature-Rich User Setting



#### SyncMail – ActiveSync





#### SyncMail - Auto Migration



#### SyncMail – Other Features

- Multi-language User Interface
- Remote POP
- Import and Export Contact List
- Support iCal access
- Contact search
- Context search
- Distribution List
- Automatic Mail Forwarding & Email Rule
- Vacation message
- Auto reply
- Support SSL
- Support SMTP Special Port

#### Service Level Agreement



#### Other Cloud Solutions





#### WebBasic - Company Portal



#### Nimsoft – Network Monitoring



#### Other Managed Services

- Web Hosting
- Domain Hosting
- VPS
- Microsoft Lync 2010
- IVRS Service
- Collocation/Dedicated Server
- Dedicated Leased Line
- Network Maintenance and Managem