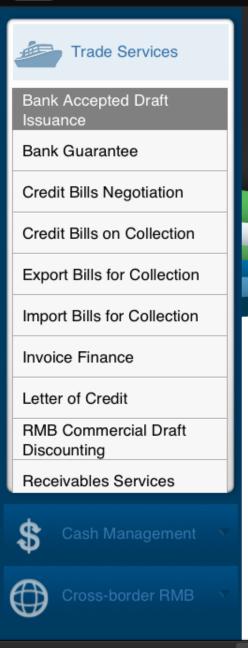

Contact

Trade Services

## What is a Bank Accepted Draft Issuance?

Bank Accepted Draft (BAD) is one kind of commercial draft. It is drawn by buyer and further accepted by accepting bank who in turn commit to pay prescribed amount to drawee or BAD holder on draft due date. BAD is governed by the "Negotiable Instruments Law of the People's Republic of China" and the "Measures for Payment and Settlement".

## What are the advantages of Bank Accepted Draft Issuance?

- · BAD is a common settlement method used in domestic trade;
- · BAD is backed by bank's commitment to effect payment on due date;
- BAD has strong liquidity and high flexibility. The BAD can be transferred by way
  of endorsement and discounted;
- BAD minimizes the occupation and needs of the working capital, so it lowers financial cost.

## How can Standard Chartered Bank help you?

• Expertise: Our professional team can provide excellent service to you.

Favourites

Contact

More

Home

The Many Adventures of Winnie the Pooh Chapter Two - Area and Attraction Familiarization