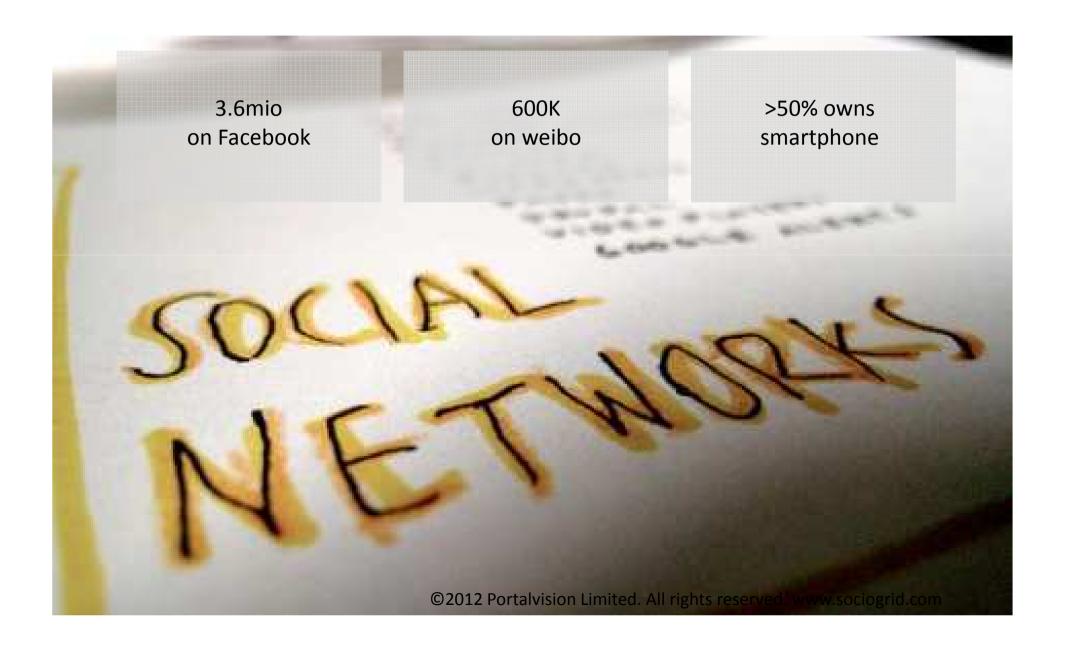

### HK people are highly active in social network

"Enterprise social" is a lot more than activity streams.

- David Dobrin