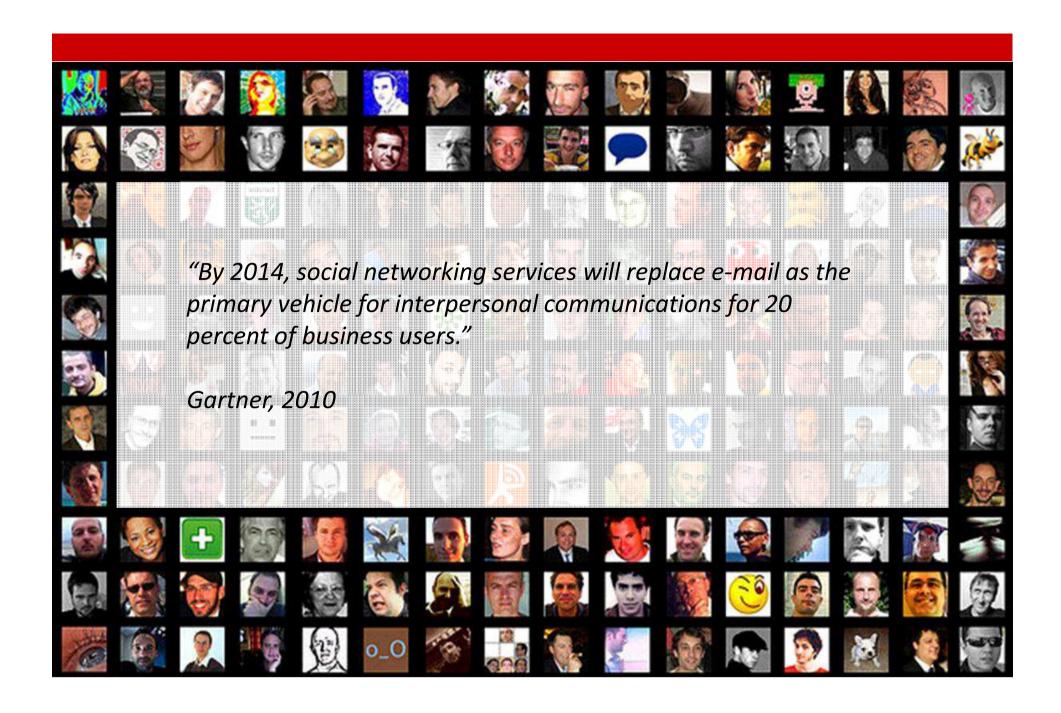

### HK people are highly active in social network

"Enterprise social" is a lot more than activity streams.

- David Dobrin