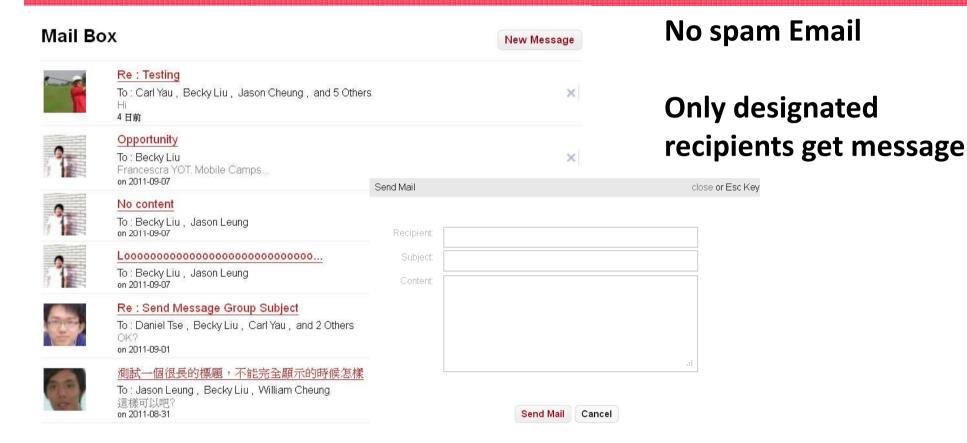

- Networks
  - See all people within the network and choose whether to follow or not

- Mail Box
  - Send colleagues & co-workers instant messages within the system, with no worries about security or spam