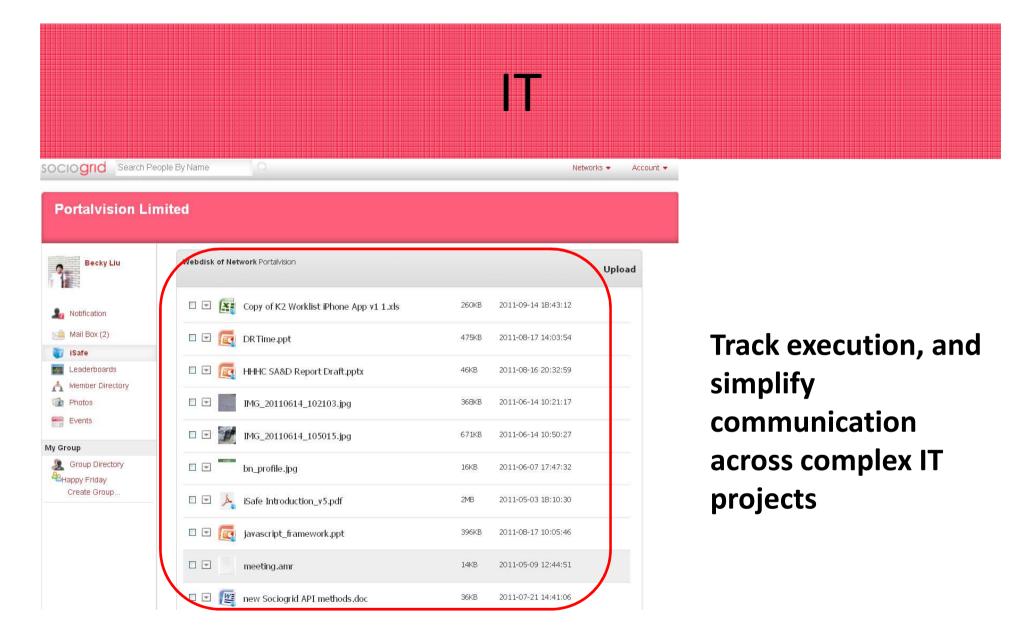

#### Copy of K2 Worklist iPhone App v1 1.xls - iSafe File Sharing

http://www.isafe.hk/pv-webdisk/share/?c=EBUybDnBbx

1 minutes ago . Comment . Like

Build an IT knowledge base to eliminate redundancy and archive system expertise

### **Maximize IT Resources**