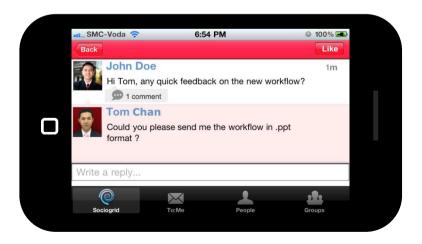

#### Mobile

 Supports all major mobile platforms, users can stay connected and take the sociogrid on the road

#### Extension - Mobile

Stay in the loop wherever you go. Never miss an important update with support for favorite mobile device.