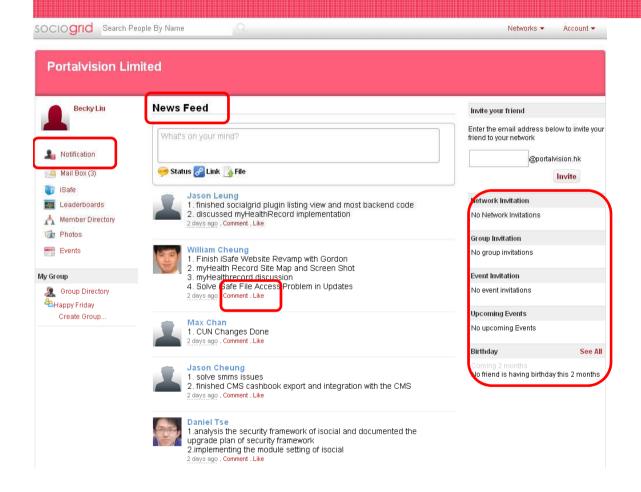

### Today's Presentation

- Major Features
- Communications
- Research and Development
- IT
- Customer Service
- Human Resources

- Home (Feeds)
  - Monitor relevant matters instantly in one area

- Profile
  - Share your information and expertise with your colleagues
     & clients

- Networks
  - See all people within the network and choose whether to follow or not

- Mail Box
  - Send colleagues & co-workers instant messages within the system, with no worries about security or spam

#### Groups

 Form business groups to collaborate and work closer together

- Document Sharing
  - Share and comment on documents securely internally & externally

- Security Control
  - Keep sensitive information secure by controlling who sees what

#### Notifications

 The system sends email notifications if something important happens so you won't miss a thing

#### Photos

Share photos and tag your colleagues to extend the happy moment

#### Events

Organize events and contact the participant easily