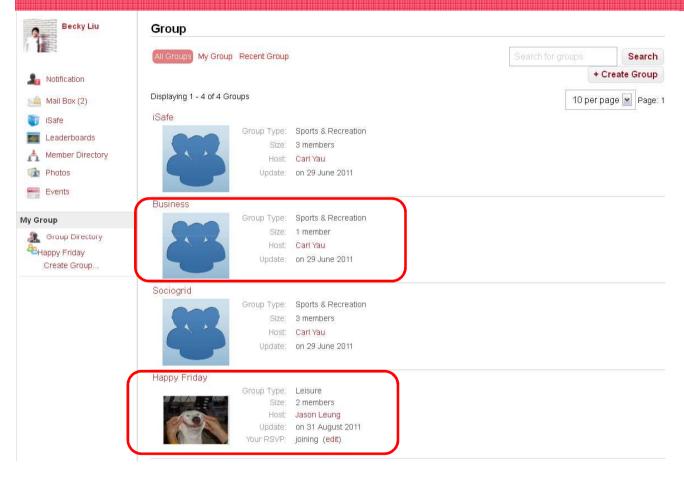

#### Groups

 Form business groups to collaborate and work closer together

- Document Sharing
  - Share and comment on documents securely internally & externally

- Security Control
  - Keep sensitive information secure by controlling who sees what