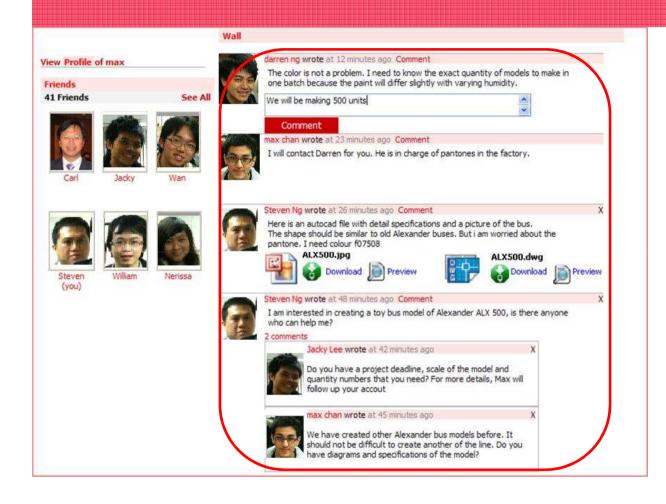

#### Groups

 Form business groups to collaborate and work closer together

- Document Sharing
  - Share and comment on documents securely internally & externally

- Security Control
  - Keep sensitive information secure by controlling who sees what