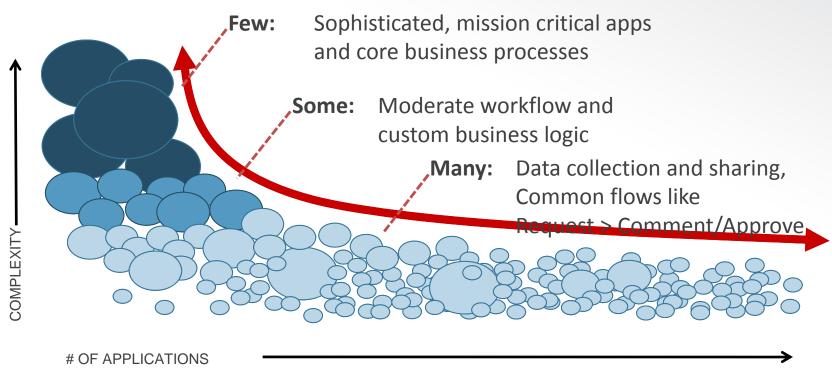

# Spectrum of Business Application Needs

# Spectrum of Business Application Needs

Formvine provides a turn-key solution to the most common business application patterns

Get it done now.

Get it done right.

### Anyone, IT or business users, can do it

- Easily create and collect data through online forms
- Self-service project and data management and sharing
- Task flows like Request > Approve
- Real-time notifications

#### IT's costs and risks are reduced

- Less IT labor involved
- Fewer systems to operate
- Centralized governance and security
- Built-in audit logs for compliance use cases
- Mobile device optimization is automatic
- Stateless web services, Java architecture easy to scale, operate and integrate