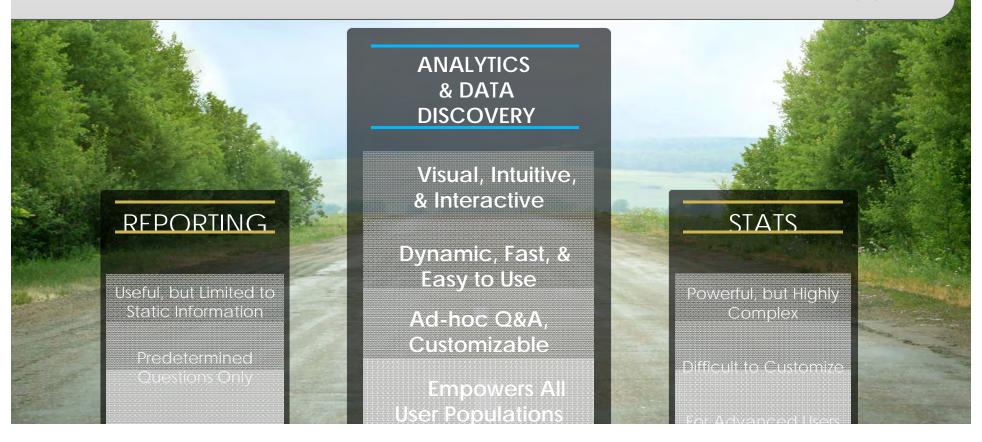

# **Spotfire**

...visualization-based data discovery tools have far-reaching implications for how business information is consumed....end-user organizations should adopt use as a way to improve the success of their BI program.

#### **Universal Adaptability**

Leverage a single analytics and data discovery platform to empower anyone, anywhere to make insightful decisions

#### **Visibility Into the Unknown**

Discover unexpected insights hidden in Big Data and Real-Time Events to immediately identify strategic business opportunities or

### **Self-Service Discovery**

Freely explore data to any level of detail, radically accelerating decision making, while dramatically reducing dependence on IT

#### **Fastest to Actionable Insight**

Instantly turn insight into action by enabling anyone to rapidly discover hidden insights and quickly collaborate in context