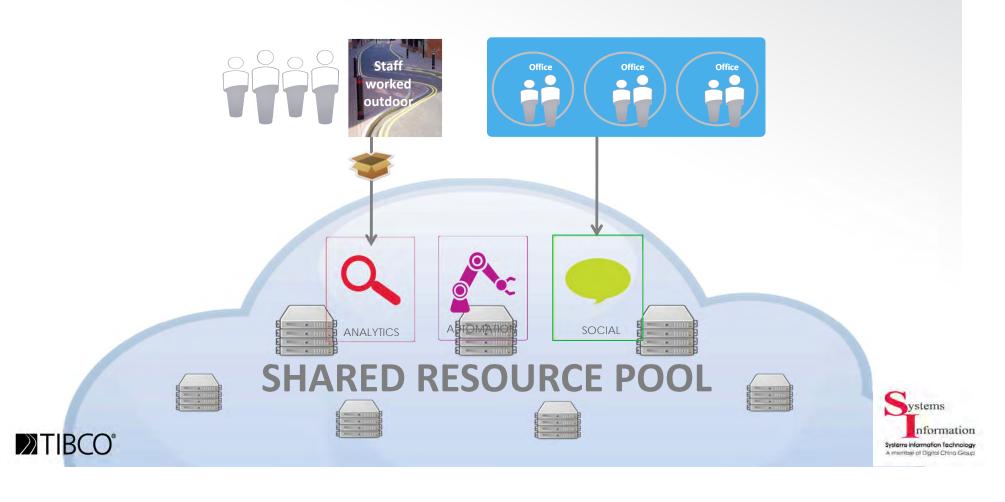

# Who knows Whom? Who knows What?

# tibbr connects your most import assets - your people.