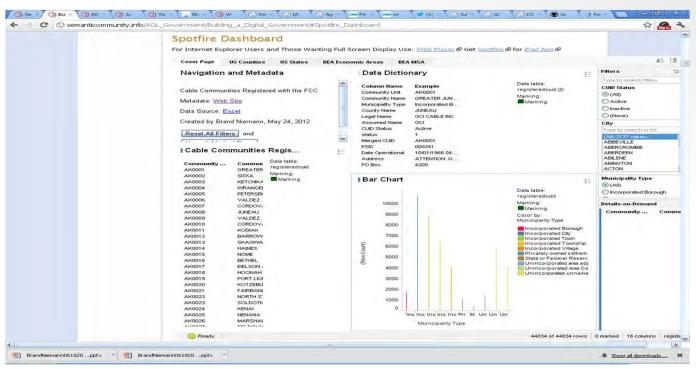

## Building a Digital Government

http://semanticommunity.info/AOL Government/Building a Digital Government#Spotfire Dashboard