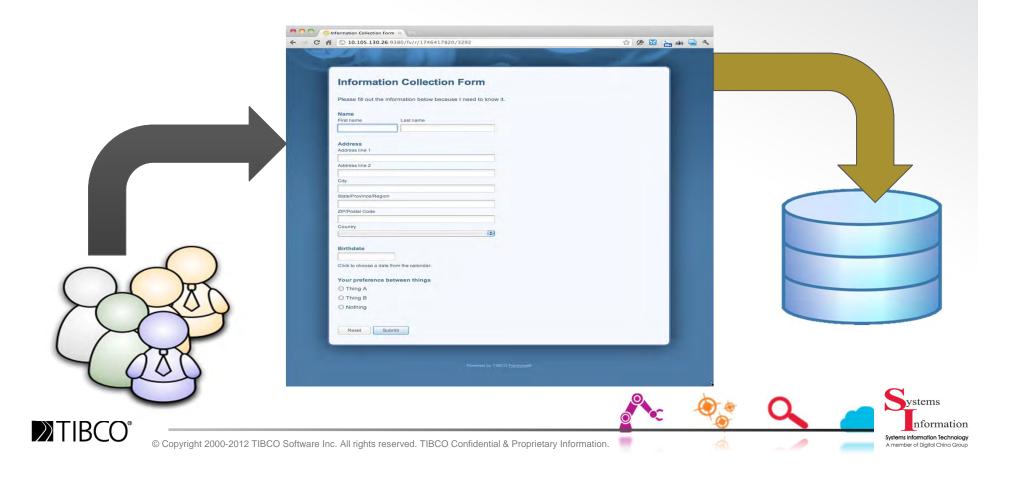

### Anyone, IT or business users, can do it

- Easily create and collect data through online forms
- Self-service project and data management and sharing
- Task flows like Request > Approve
- Real-time notifications

## What is Formvine?