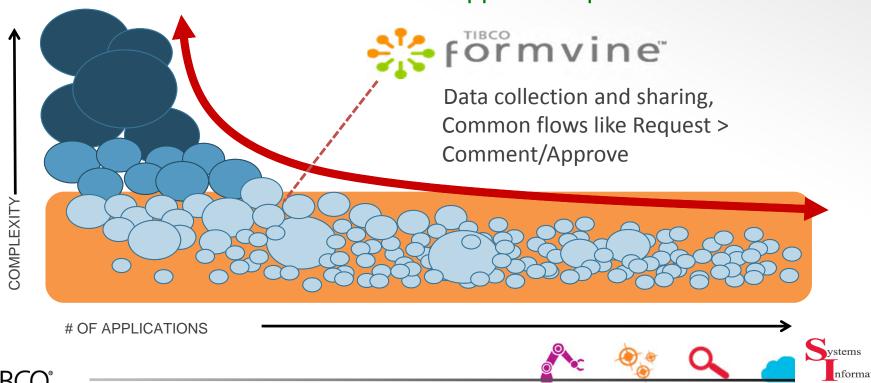

# Spectrum of Business Application Needs

# Spectrum of Business Application Needs

Formvine provides a turn-key solution to the most common business application patterns

Get it done now.

Get it done right.