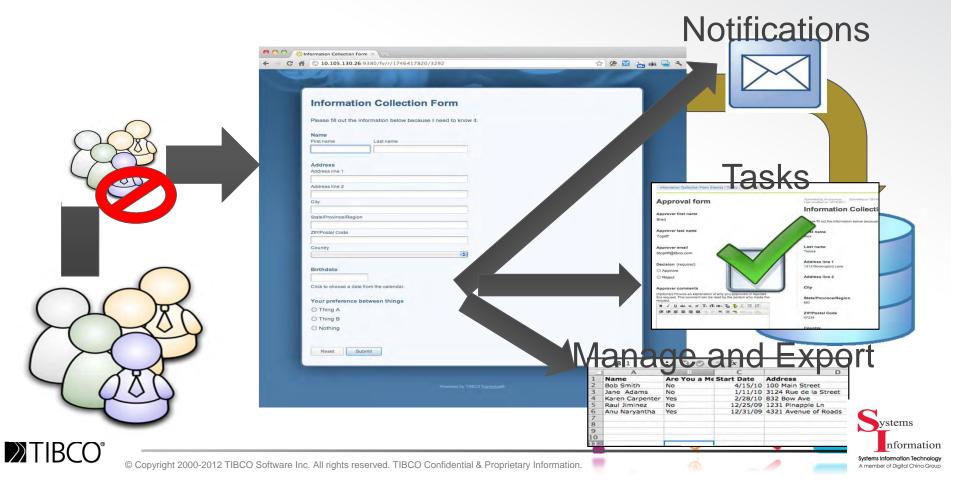

### Anyone, IT or business users, can do it

- Easily create and collect data through online forms
- Self-service project and data management and sharing
- Task flows like Request > Approve
- Real-time notifications

## But wait, there's more