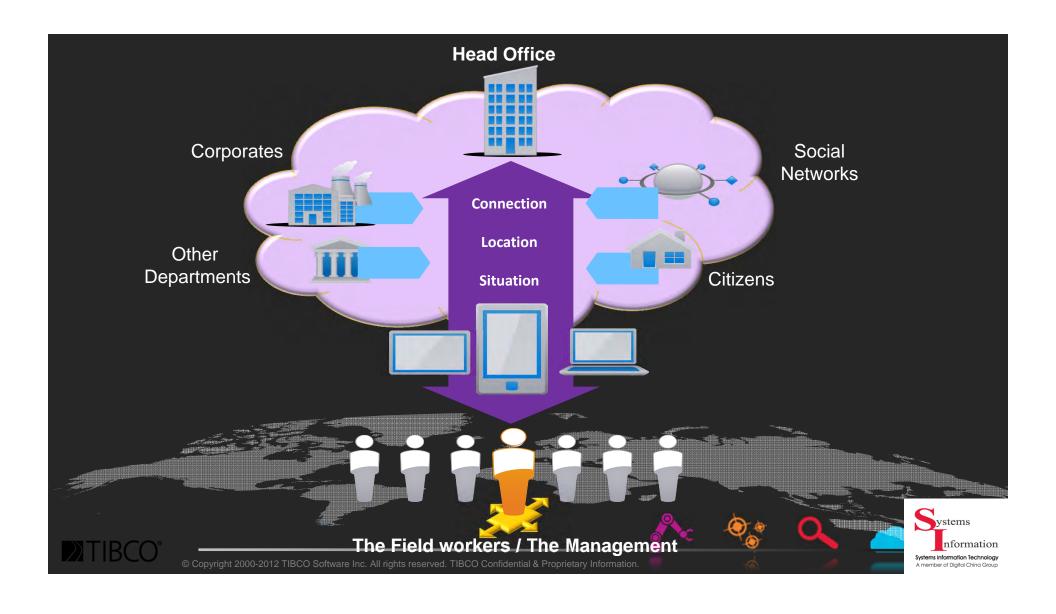

# tibbr connects your most import assets - your people.

Get an answer in real-time rich insights

locate

expertise

diverse connections

pull what's relevant to you

rapid mass collaboration

self learning

relevant resources