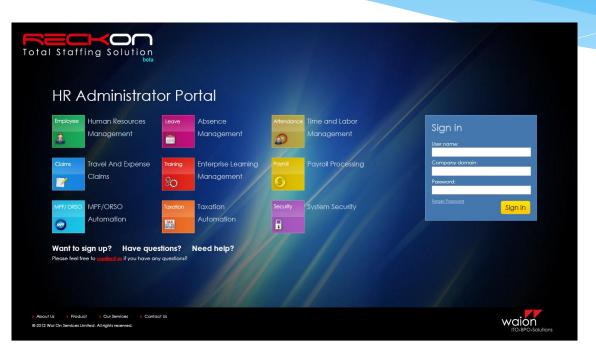

### Reckon – HR App

- Microsoft Cloud Platform
- Payroll Management
- MPF Management
- Taxation Management
- Self-serviced Leave **Applications**
- Expenses Claim
- Time Attendance
- Pay-slip
- Reports & Dashboard