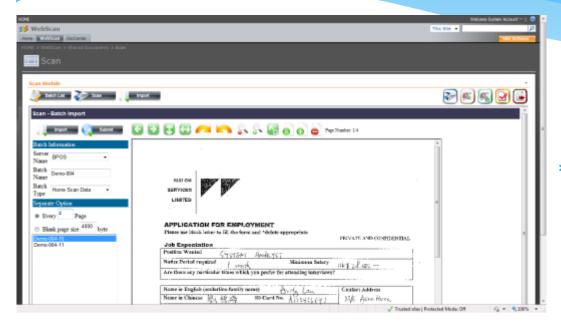

### Waion DocuNET

#### **DocuNET Includes:**

- Scanner Adapters
- > 99.5% Data Input Method
- Structured Filing System
- Document Search Engine

#### \* Benefits:

- Knowledge Management
- Doc Confidentiality & Access control
- Saving floor space
- Total BPO outsourced