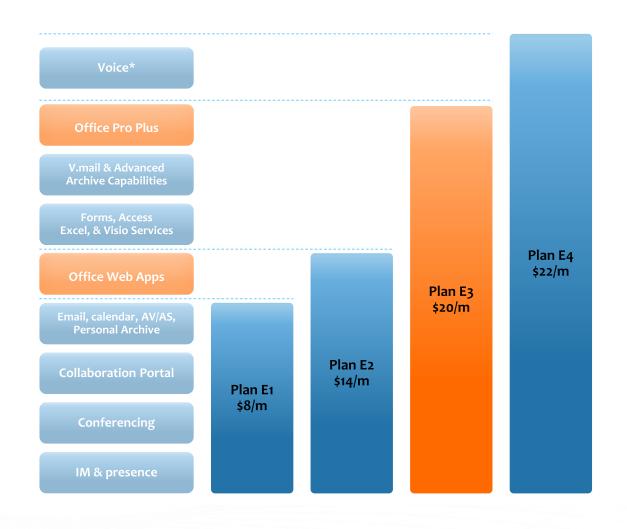

## Office365 Price

| Items                    | Feature                           | Price (per<br>mth/ per user) |
|--------------------------|-----------------------------------|------------------------------|
| Exchange Online Plan 1   | Email & calendaring               | US\$4                        |
| Exchange Online Plan 2   | Email & calendaring               | US\$8                        |
| SharePoint Online Plan 1 | Intranet & DMS                    | US\$4                        |
| SharePoint Online Plan 2 | Intranet & DMS                    | US\$4                        |
| Lync Online Plan 1       | IM, Audio & Video<br>Conferencing | US\$2                        |
| Lync Online Plan2        | IM, Audio & Video<br>Conferencing | US\$5.5                      |
| Office Professional Plus |                                   | US\$12                       |

### Office365 E Plans

### E Family Plans